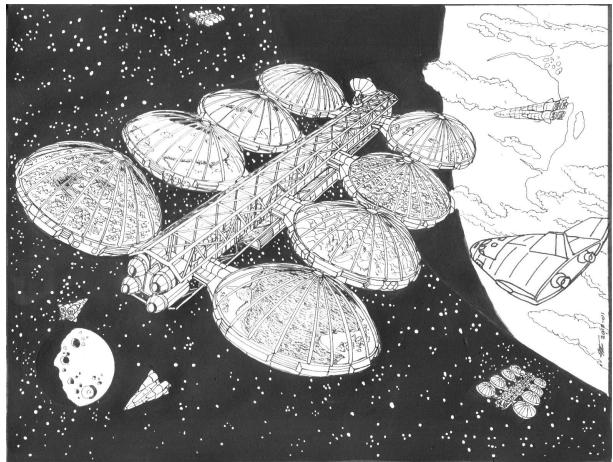

## Background examples

Exterior: Breeding Space Station

Breeding Space Station – Dinosaur dome 03 Commission Imaging Data © Cyberwuffy

04/29/25