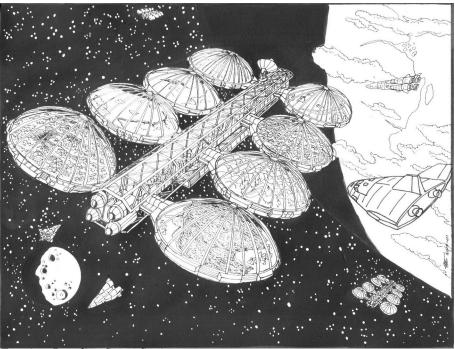

## **IV.Background**

- A. Futuristic breeding space station.
  - i. See previous pics done for reference.

If specified to be preggo, make em this fat.

Exterior: Breeding Space Station

01/31/22

## Breeding Space Station – orca triple suck and frog birthing Commission Imaging Data © Cyberwuffy