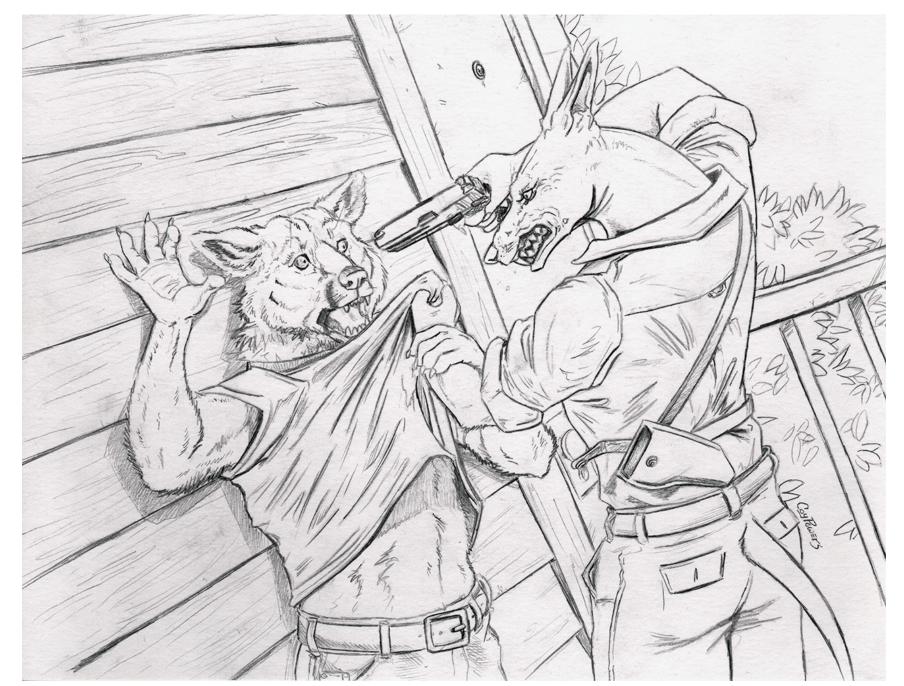

Same-ish thing, but in color. :3 Outside Adrienne's house, on her porch

Changes to make: Eh, make it more level. :3 Keep the shot at the same zoom?