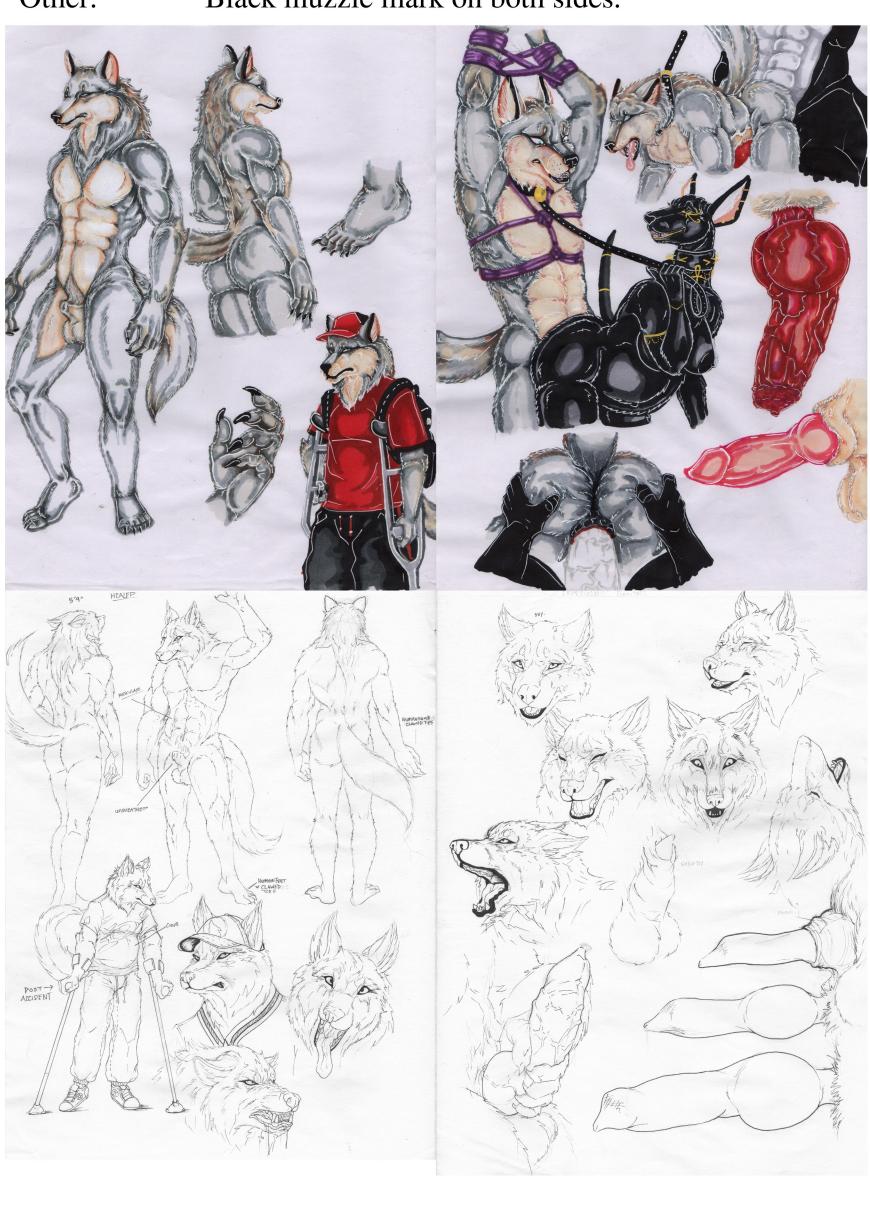

## Match Debán Species: Gray Wolf Height: 5'9" Weight: 150 pounds Anatomy: State of the state of

Anatomy: Sheathed, anatomically correct cock with knot. 9" in length.

Eye color: Blue

Hair color: N/A. Headfur

Gray with white ventral stripe. Emulate fur color Fur color:

patterns from the RL snow pic.

If specified: Wedding on left ring finger.

Hands/feet: See pics. No pawpads. Four fingers with thumb, with clawtips. Plantigrade feet with clawtips.

Other: Black muzzle mark on both sides.