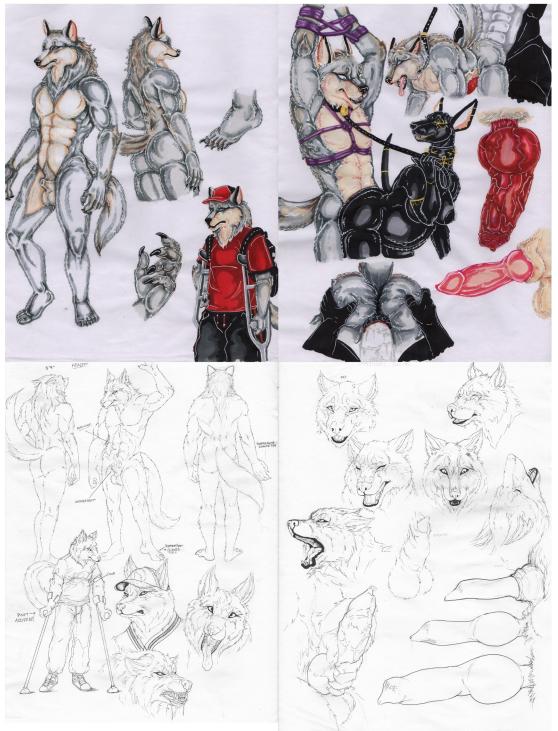

She is 6' at the head. He is 5'9". Put in more detail. Make it color. :3 She is sultry, seductive. Adrienne is the predator. The wolf is unsure.

Matt Debán Species: Height: Gray Wolf 5'9" Weight: 150 pounds Sheathed, anatomically correct cock with knot. 9" in length. Anatomy:

Eye color: Hair color: Fur color: Blue Eye color:BlueHair color:N/A. HeadfurFur color:Gray with white ventral stripe. Emulate fur colorpatterns from the RL snow pic.If specified:Wedding on left ring finger.Hands/feet:See pics. No pawpads. Four fingers with thumb,with clawtips.Plantigrade feet with clawtips.Other:Black muzzle mark on both sides.