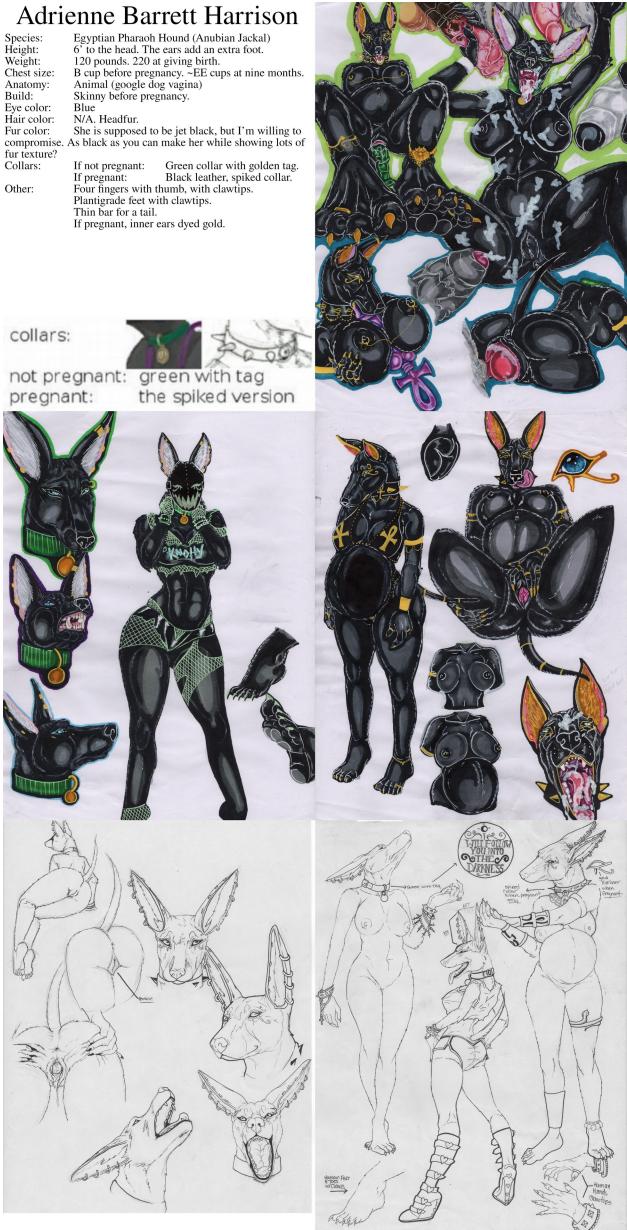

Eye color: Hair color: Fur color: Blue Eye color:BlueHair color:N/A. HeadfurFur color:Gray with white ventral stripe. Emulate fur colorpatterns from the RL snow pic.If specified:Wedding on left ring finger.Hands/feet:See pics. No pawpads. Four fingers with thumb,with clawtips.Plantigrade feet with clawtips.Other:Black muzzle mark on both sides.

Anatomy:

Plantigrade feet with clawtips. Thin bar for a tail. If pregnant, inner ears dyed gold.

Page 1 of 1