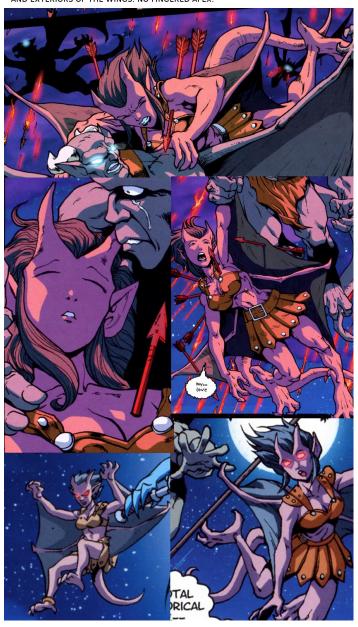

### Gargoyles – Sacrifice/Demona's second messy blowjob Commission Imaging Data © Cyberwuffy Ala Wolfe

NAME: DEMONA'S SECOND

CLAN: SCATTERED CLAN 1020 A.D.

HEIGHT: 6'6"

COCK: 12" X 2" HUMAN STYLE, FORESKINNED CLAWS: THREE FINGERS + ONE THUMB EYES: BLACK PUPILS WITH WHITE FILL

POWER EYES: WHITE

WINGS: FOR COLORING PURPOSES, NOTE THE DIFFERING COLORS ON THE INTERIORS AND EXTERIORS OF THE WINGS. SINGLE FINGERED APEX.

OTHER: NO NIPPLES, BULL-LIKE HORNS

Official canon info: Second was a large, powerful gargoyle. He had a ruddy-brownish skin coloring, but lacked hair. He had no brow horns, just standard ridges, but did possess two large horns coming from each side of his head. His wings were similar to Brooklyn's, but had only a single claw at the apex instead of three. He wore a breastplate across his chest and had armor around his forearms, but carried no weapons. ~http://gargwiki.net/Second

# Gargoyles – Sacrifice/Demona's second messy blowjob Commission Imaging Data © Cyberwuffy Ala Wolfe

NAME: SACRIFICE
CLAN: SCATTERED (997)
HEIGHT: 5'5"
CHEST: LIGHT C CUP WITH BLACK NIPPLES
CLAWS: THREE FINGERS + ONE THUMB
EYES: BLACK PUPILS WITH WHITE FILL
POWER EYES: RED
WINGS: FOR COLORING PURPOSES, NOTE THE DIFFERING COLORS ON THE INTERIORS
AND EXTERIORS OF THE WINGS. NO FINGERED APEX.