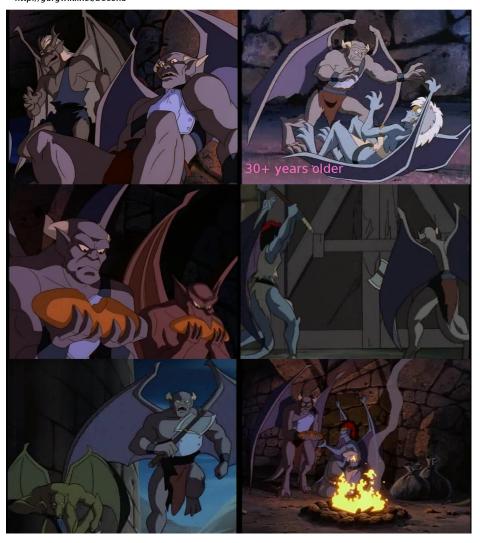

POWER EYES: WHITE

WINGS: FOR COLORING PURPOSES, NOTE THE DIFFERING COLORS ON THE INTERIORS AND EXTERIORS OF THE WINGS. SINGLE FINGERED APEX.

OTHER: NO NIPPLES, BULL-LIKE HORNS

Official canon info: Second was a large, powerful gargoyle. He had a ruddy-brownish skin coloring, but lacked hair. He had no brow horns, just standard ridges, but did possess two large horns coming from each side of his head. His wings were similar to Brooklyn's, but had only a single claw at the apex instead of three. He wore a breastplate across his chest and had armor around his forearms, but carried no weapons. ~http://gargwiki.net/Second