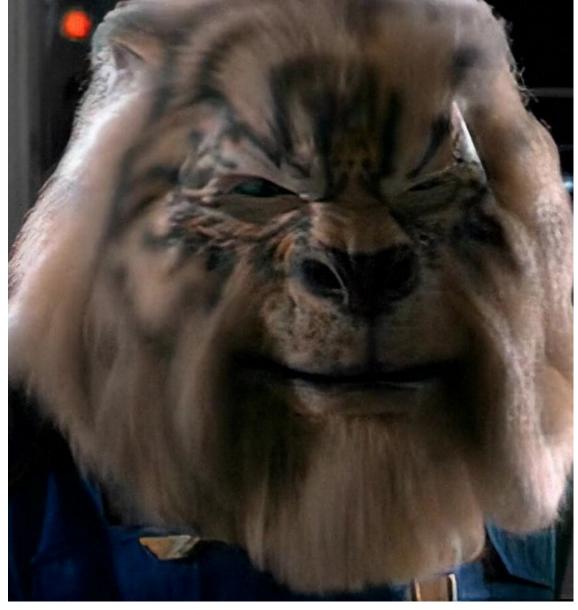

|
| Hands:             | See ref       |
| Feet:              | See ref       |
| Eye color:         | Yellow slitte |
| Nipple color:      | Black         |
| Anatomy type:      | Animal        |
| Chest size:        | 3 rows of EE  |
| Pussy flesh color: | Pink          |

Kilrathi ~8' ??? See ref See ref Yellow slitted Black Animal 3 rows of EE cup breasts Pink



05/19/25

Wing Commander – Hobbs/Hassa fuck Commission Imaging Data © Cyberwuffy

| Name:             |
|-------------------|
| Species:          |
| Height:           |
| Weight:           |
| Hands:            |
| Feet:             |
| Eye color:        |
| Nipple color:     |
| Anatomy type:     |
| Cock size:        |
| Cock flesh color: |

Hobbs Kilrathi ~9' ??? See ref See ref Yellow slitted Pink Animal 18" x 3" Pink