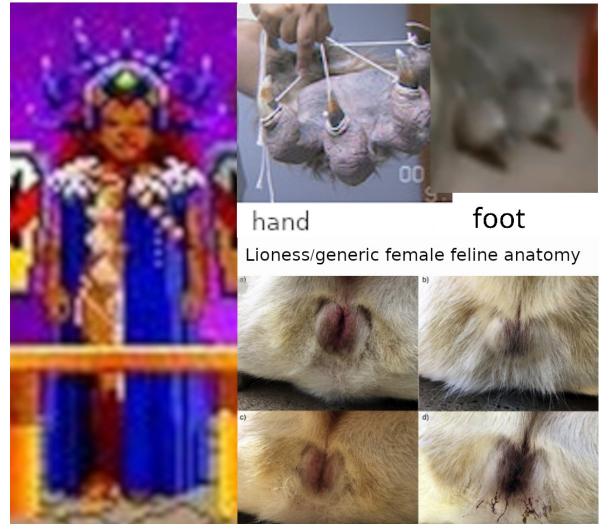

Wing Commander – Hobbs/Hassa fuck Commission Imaging Data © Cyberwuffy

| Name:              | Hassa         |
|--------------------|---------------|
| Species:           | Kilrathi      |
| Height:            | ~8'           |
| Weight:            | ???           |
| Hands:             | See ref       |
| Feet:              | See ref       |
| Eye color:         | Yellow slitte |
| Nipple color:      | Black         |
| Anatomy type:      | Animal        |
| Chest size:        | 3 rows of EE  |
| Pussy flesh color: | Pink          |

Kilrathi ~8' ??? See ref See ref Yellow slitted Black Animal 3 rows of EE cup breasts Pink

05/19/25

Wing Commander – Hobbs/Hassa fuck Commission Imaging Data © Cyberwuffy

| Name:             |
|-------------------|
| Species:          |
| Height:           |
| Weight:           |
| Hands:            |
| Feet:             |
| Eye color:        |
| Nipple color:     |
| Anatomy type:     |
| Cock size:        |
| Cock flesh color: |