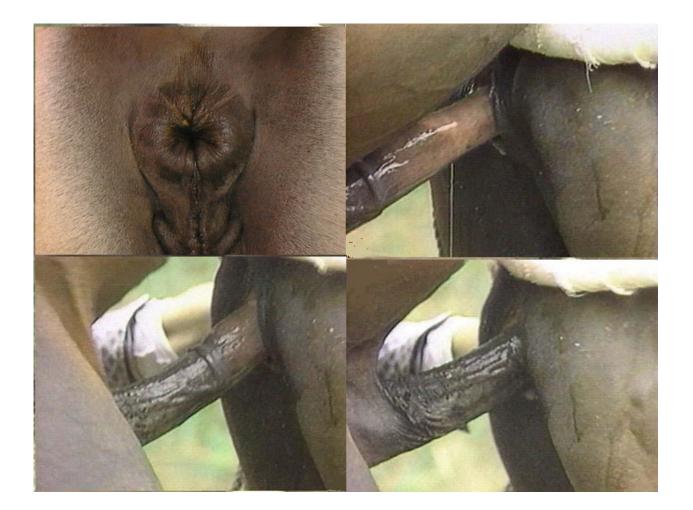

### III.Multiple views

- A. Side view
  - i. unfunfunf blowing his load. Creampie load going everywhere
- B. Smaller views
  - i. Pull out
    - a) limpening garg dick and a string of cum
  - ii. Underneath
    - a) balls slapping against that mare. Fapfapfapfap.