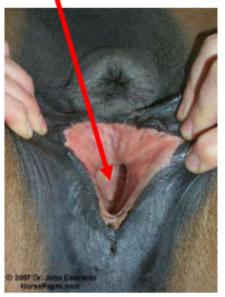

ESKINNED CLAWS: THREE FINGERS + ONE THUMB EYES: BLACK PUPILS WITH WHITE FILL POWER EYES: WHITE WINGS: FOR COLORING PURPOSES, NOTE THE DIFFERING COLORS ON THE INTERIORS AND EXTERIORS OF THE WINGS. SINGLE FINGERED APEX. OTHER: NO NIPPLES. MINI BUMP/HORNS ON HEAD.



NAME: LEXINGTON CLAN: MANHATTAN HEIGHT: 5'5" COCK: 7" X 1" HUMAN STYLE, FORESKINNED CLAWS: THREE FINGERS + ONE THUMB EYES: BLACK PUPILS WITH WHITE FILL POWER EYES: WHITE WINGS: FOR COLORING PURPOSES, NOTE THE DIFFERING COLORS ON THE INTERIORS AND EXTERIORS OF THE WINGS. NO FINGERED APEX. OTHER: NO NIPPLES







Not really helpful unless it's gonna be in color. :3

10/09/24

Gargoyles – Broadway/mare fuck creampie Commission Imaging Data © Cyberwuffy Ala Wolfe

## Vestibulovaginal fold

# Perineal Conformation "Windsucker test"





Older mare can see to the cervix