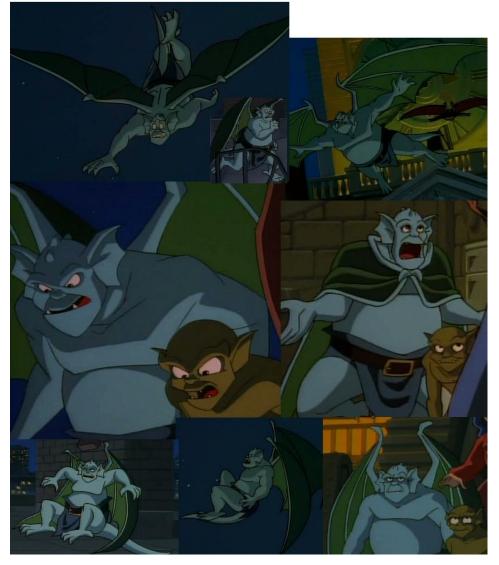

#### **IV.Background**

A. Night time. In a field. Moon is out.

Page 1 of 7

NAME: BROOKLYN CLAN: MANHATTAN HEIGHT: 6'3" COCK: 12" X 2" HUMAN STYLE, FORESKINNED CLAWS: THREE FINGERS + ONE THUMB EYES: BLACK PUPILS WITH WHITE FILL POWER EYES: WHITE WINGS: FOR COLORING PURPOSES, NOTE THE DIFFERING COLORS ON THE INTERIORS AND EXTERIORS OF THE WINGS. TRIPLE FINGERED APEX. OTHER: NO NIPPLES