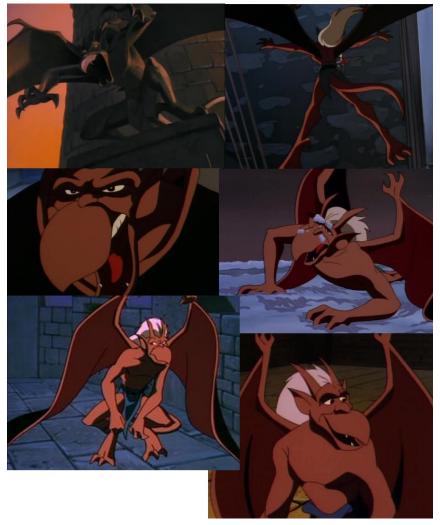

NAME: BROADWAY CLAN: MANHATTAN HEIGHT: 6'4" COCK: 24" X 4" HUMAN STYLE, FORESKINNED CLAWS: THREE FINGERS + ONE THUMB EYES: BLACK PUPILS WITH WHITE FILL POWER EYES: WHITE WINGS: FOR COLORING PURPOSES, NOTE THE DIFFERING COLORS ON THE INTERIORS AND EXTERIORS OF THE WINGS. SINGLE FINGERED APEX. OTHER: NO NIPPLES. MINI BUMP/HORNS ON HEAD.