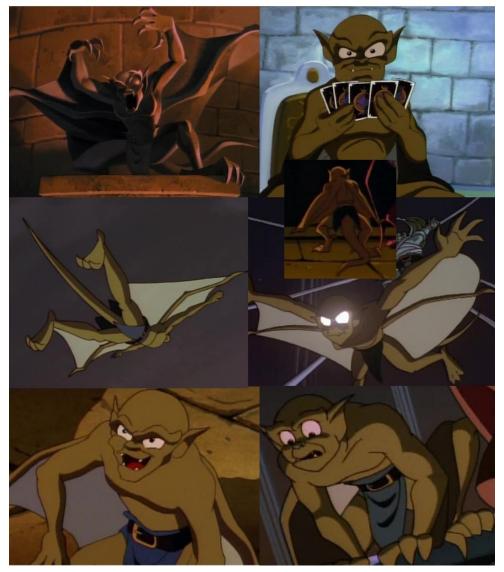

NAME: LEXINGTON CLAN: MANHATTAN HEIGHT: 5'5" COCK: 7" X 1" HUMAN STYLE, FORESKINNED CLAWS: THREE FINGERS + ONE THUMB EYES: BLACK PUPILS WITH WHITE FILL POWER EYES: WHITE WINGS: FOR COLORING PURPOSES, NOTE THE DIFFERING COLORS ON THE INTERIORS AND EXTERIORS OF THE WINGS. NO FINGERED APEX. OTHER: NO NIPPLES