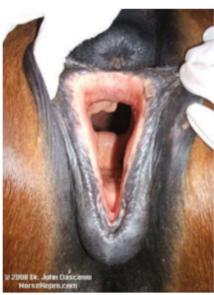

KINNED CLAWS: THREE FINGERS + ONE THUMB EYES: BLACK PUPILS WITH WHITE FILL POWER EYES: WHITE WINGS: FOR COLORING PURPOSES, NOTE THE DIFFERING COLORS ON THE INTERIORS AND EXTERIORS OF THE WINGS. SINGLE FINGERED APEX. OTHER: NO NIPPLES. MINI BUMP/HORNS ON HEAD.



NAME: LEXINGTON CLAN: MANHATTAN HEIGHT: 5'5" COCK: 7" X 1" HUMAN STYLE, FORESKINNED CLAWS: THREE FINGERS + ONE THUMB EYES: BLACK PUPILS WITH WHITE FILL POWER EYES: WHITE WINGS: FOR COLORING PURPOSES, NOTE THE DIFFERING COLORS ON THE INTERIORS AND EXTERIORS OF THE WINGS. NO FINGERED APEX. OTHER: NO NIPPLES







Not really helpful unless it's gonna be in color. :3

10/09/24

Gargoyles – Broadway/mare fuck creampie Commission Imaging Data © Cyberwuffy Ala Wolfe

## Vestibulovaginal fold

# Perineal Conformation "Windsucker test"





Older mare can see to the cervix