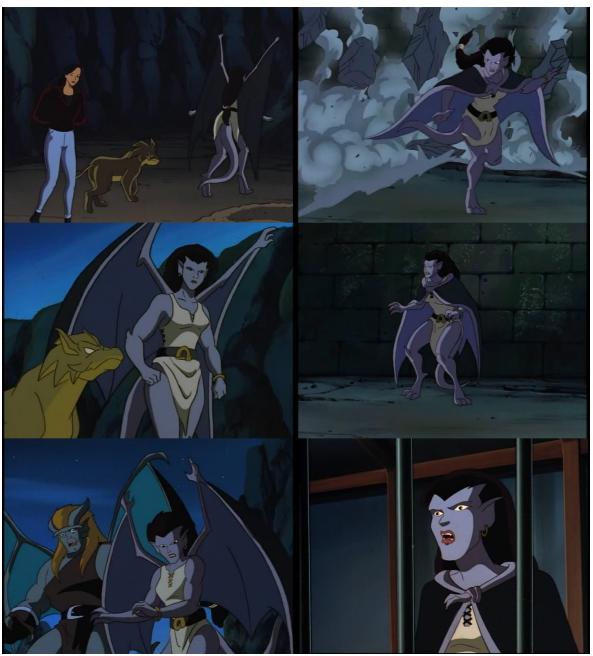

## Gargoyles – Goliath/preggo Angela all fours Commission Imaging Data © Cyberwuffy Ala Wolfe

NAME: ANGELA CLAN: MANHATTAN HEIGHT: 6'1"

CHEST: C CUP. DD CUP WHEN NINE MONTHS PREGNANT, PINK NIPPLES

CLAWS: THREE FINGERS + ONE THUMB EYES: BLACK PUPILS WITH WHITE FILL

POWER EYES: RED

WINGS: FOR COLORING PURPOSES, NOTE THE DIFFERING COLORS ON THE INTERIORS AND

EXTERIORS OF THE WINGS. TRIPLE FINGERED WING APEX.

Page 3 of 5

Gargoyles – Goliath/preggo Angela all fours Commission Imaging Data © Cyberwuffy Ala Wolfe