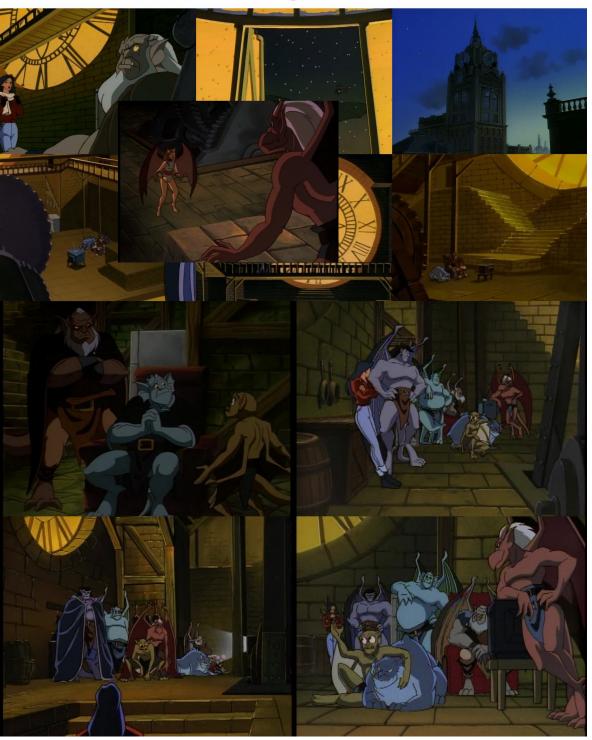

### III.Background

A. The Clock Tower

If specified to make a lady preggo, make her this fat.

# Clock Tower background references

Page 5 of 5