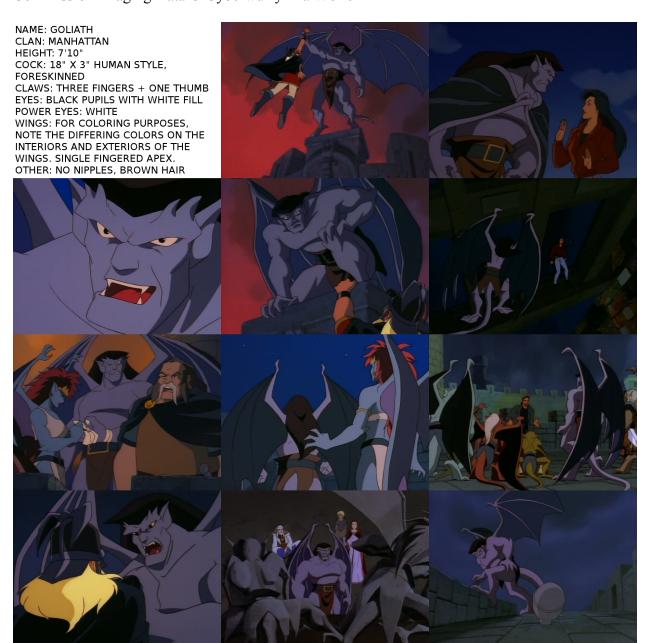

## Gargoyles – Goliath/preggo Angela all fours Commission Imaging Data © Cyberwuffy Ala Wolfe

NAME: ANGELA CLAN: MANHATTAN HEIGHT: 6'1"

CHEST: C CUP. DD CUP WHEN NINE MONTHS PREGNANT, PINK NIPPLES

CLAWS: THREE FINGERS + ONE THUMB EYES: BLACK PUPILS WITH WHITE FILL

POWER EYES: RED

WINGS: FOR COLORING PURPOSES, NOTE THE DIFFERING COLORS ON THE INTERIORS AND

EXTERIORS OF THE WINGS. TRIPLE FINGERED WING APEX.

Page 3 of 5

Gargoyles – Goliath/preggo Angela all fours Commission Imaging Data © Cyberwuffy Ala Wolfe