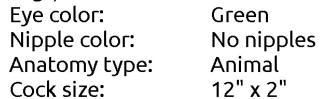

# I. Semi-hinged Star Fox rant about robotic feet vs futuristic boots

- A. Only pay attention to this if the refs are from the Nintendo Power comic. Putting it in my Star Fox template because lazy.
  - This <u>link</u> claims it is a theory. This <u>link</u> conflicts that directly. Itoh's comic, final page of chapter 2 shows Slippy's bare, exposed frog feet in one sole panel.
     Robotic feet for the NP comic characters? No robot feet? Animal feet? Pick one. I'm done giving a fuck.

### IV.Background

A. Zero gravity chamber. See final page.

Name: Falco Lombardi

Species: Falcon Height: 6'2" Weight: ???

Hands: 4 winged fingers + 1 winged thumb

Legs/Feet: Robotic feet at the ankles

Name: Fara Phoenix