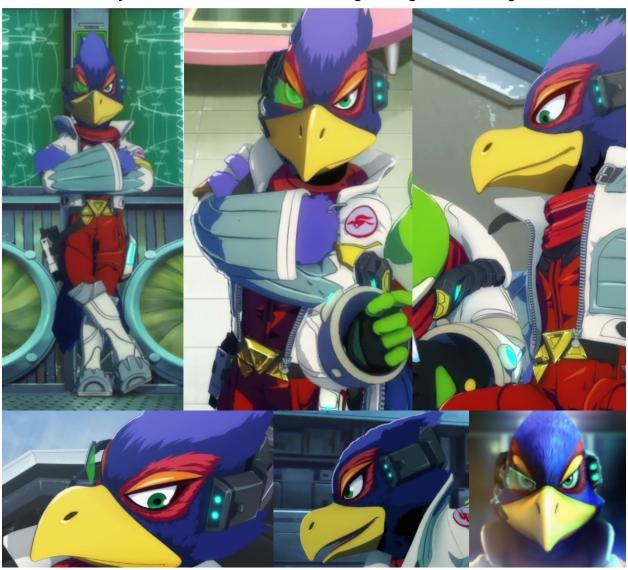

## III.Background

A. The Great Fox's bridge.

If a character is specified to be preggo, make em this fat!

Falco Lombardi 6'2", blue eyes, 12" sheathed cock, 4 winged fingers + 1 winged thumb

### Star Fox – Falco fucks preggo Fay Commission Imaging Data © Cyberwuffy Ala Wolfe

Fay is an anthropomorphic female poodle who has, along with Miyu, only appeared in the unreleased Star Fox 2 title. As with Miyu, Fay pilots an Interceptor class Arwing which is far faster than the other Arwing models, but wasn't built with defense in mind. Her personality seems especially cheery and the "go-getter" type. She is characterized by her bubbly attitude, white fur, and a big red bow in her hair. Some fans speculate that Fay is General Pepper's niece.