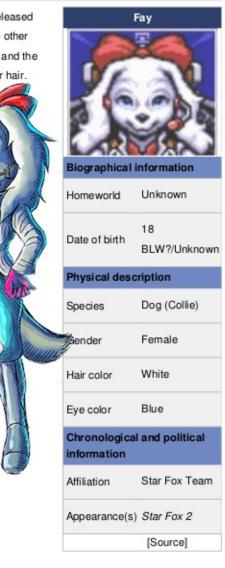

## Fay 🗖

Fay is an anthropomorphic female poodle who has, along with Miyu, only appeared in the unreleased Star Fox 2 title. As with Miyu, Fay pilots an Interceptor class Arwing which is far faster than the other Arwing models, but wasn't built with defense in mind. Her personality seems especially cheery and the "go-getter" type. She is characterized by her bubbly attitude, white fur, and a big red bow in her hair. Some fans speculate that Fay is General Pepper's niece.