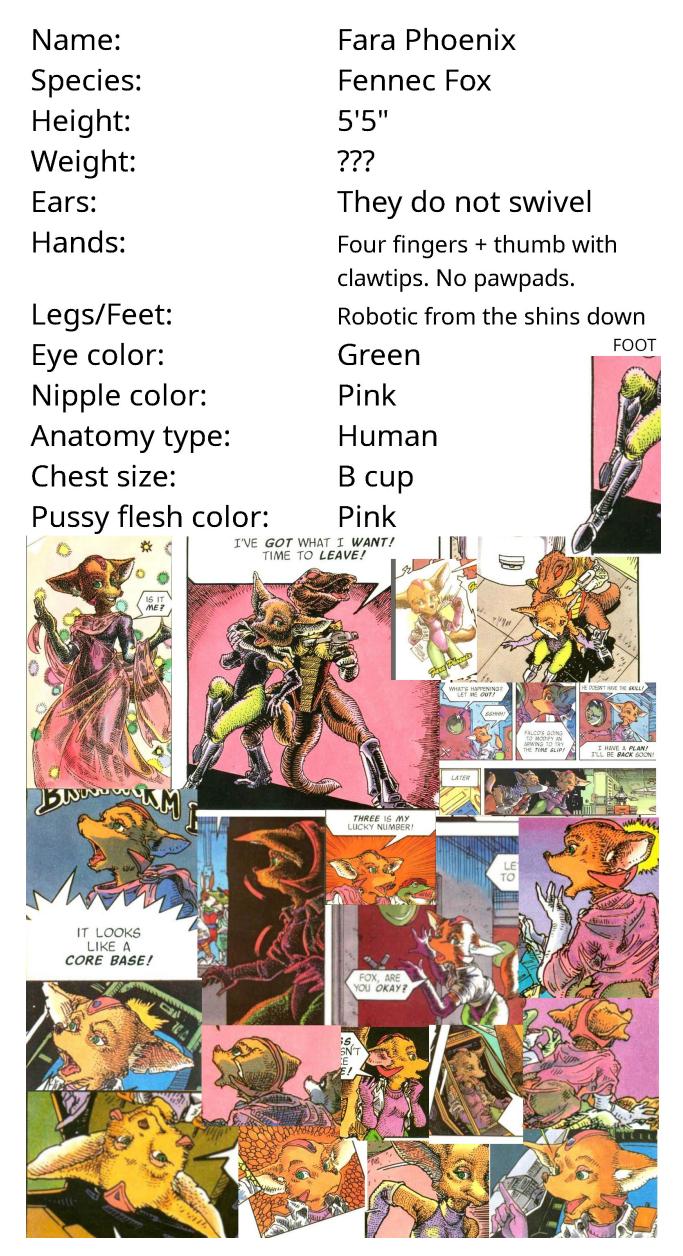

Height: Weight: Hands:

Legs/Feet:

Nipple color: Anatomy type: Chest size: Pussy flesh color: 5' ??? Four fingers + thumb with clawtips. No pawpads. Robotic from the knee down. Feet too. Pink Human DD cup Pink