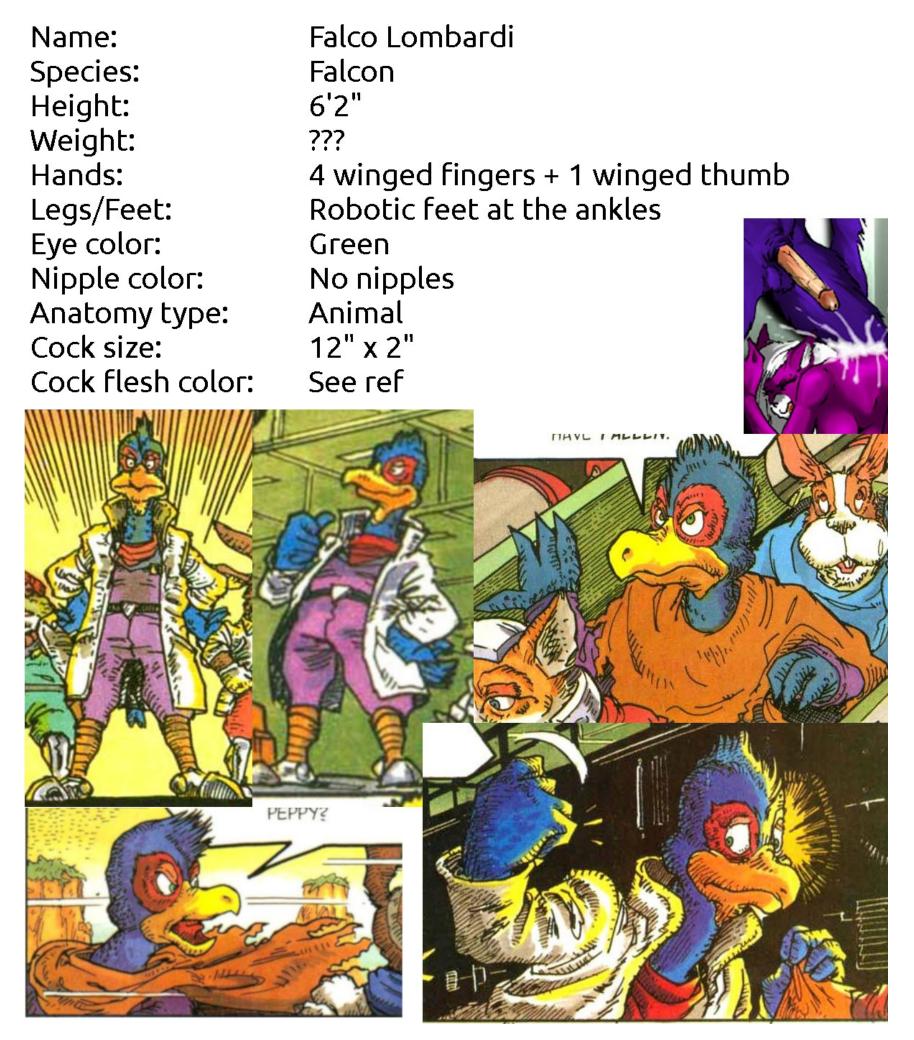

## <del>09/19/16</del> 11/02/24

Page 1 of 7

| Name:             | Fox McCloud                                     |
|-------------------|-------------------------------------------------|
| Species:          | Red Fox                                         |
| Height:           | 5'10"                                           |
| Weight:           | ???                                             |
| Hands:            | Four fingers + thumb with clawtips. No pawpads. |
| Legs/Feet:        | Robotic from the shin down                      |
| Eye color:        | Light blue                                      |
| Nipple color:     | Pink                                            |
| Anatomy type:     | Animal, sheathed                                |
| Cock size:        | 7" x 1"                                         |
| Cock flesh color: | Realistic                                       |