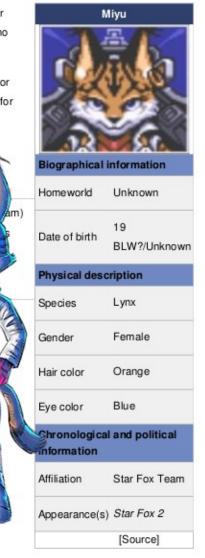

## Miyu 🥫

Miyu is a tomboyish, anthropomorphic lynx who appeared in the unreleased Star Fox 2 for the Super Nintendo Entertainment System. Because her only appearance was in an unreleased game, she is no longer considered canon to the rest of the series.

Miyu, along with Fay, pilots a faster Arwing model type called the Interceptor, which lacks in hull armor compared to the other Arwing models. However, an upgrade found later in the game could make up for this loss of defense.