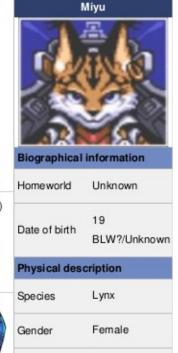

**Miyu** is a tomboyish, anthropomorphic lynx who appeared in the unreleased *Star Fox 2* for the Super Nintendo Entertainment System. Because her only appearance was in an unreleased game, she is no longer considered canon to the rest of the series.

Miyu, along with Fay, pilots a faster Arwing model type called the Interceptor, which lacks in hull armor compared to the other Arwing models. However, an upgrade found later in the game could make up for this loss of defense.

No official artwork of Miyu was ever released.