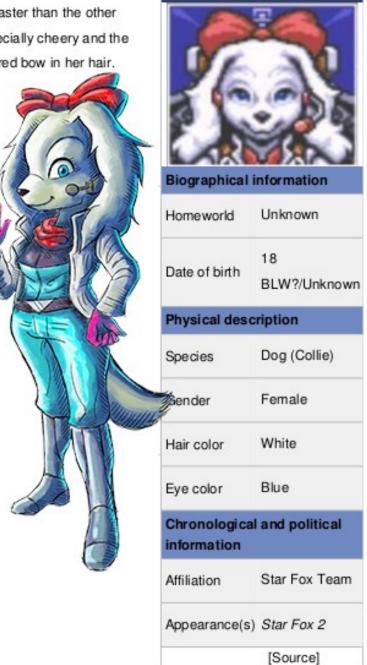

# Fay 🗔

Fay is an anthropomorphic female poodle who has, along with Miyu, only appeared in the unreleased Star Fox 2 title. As with Miyu, Fay pilots an Interceptor class Arwing which is far faster than the other Arwing models, but wasn't built with defense in mind. Her personality seems especially cheery and the "go-getter" type. She is characterized by her bubbly attitude, white fur, and a big red bow in her hair. Some fans speculate that Fay is General Pepper's niece.

Gender Female
Hair color Orange
Eye color Blue

Chronological and political information

Star Fox Team

Affiliation

Appearance(s) Star Fox 2
[Source]

Name: Fox McCloud

Species: Red Fox Height: 5'10" Weight: ???