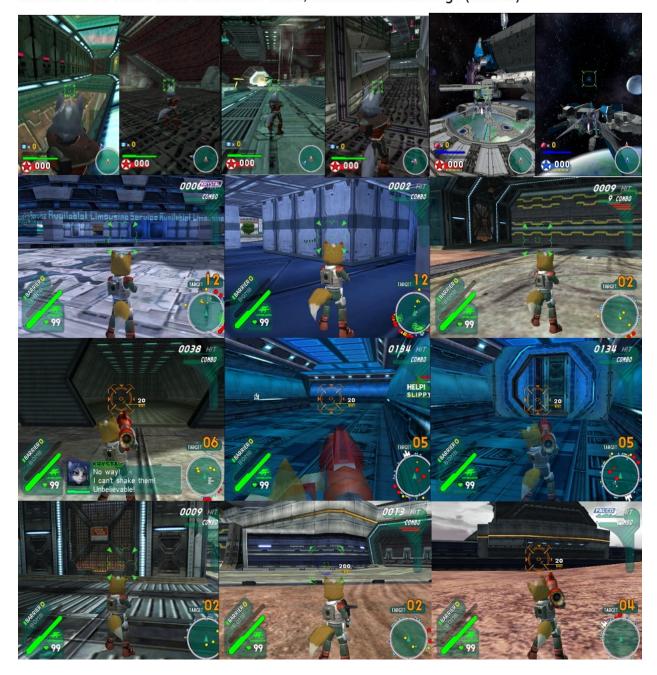

## BACKGROUND EXAMPLES. SCREENCAPS AT BOTTOM.

Some shots of various Star Fox interiors for inspiration. Not a lot to work with bedroom-wise, but it's something. (1 of 2)

Some shots of various Star Fox interiors for inspiration. Not a lot to work with bedroom-wise, but it's something. (2 of 2)

Some shots of various Star Fox military interiors for inspiration. Not a lot to work with bedroom-wise, but it's something.