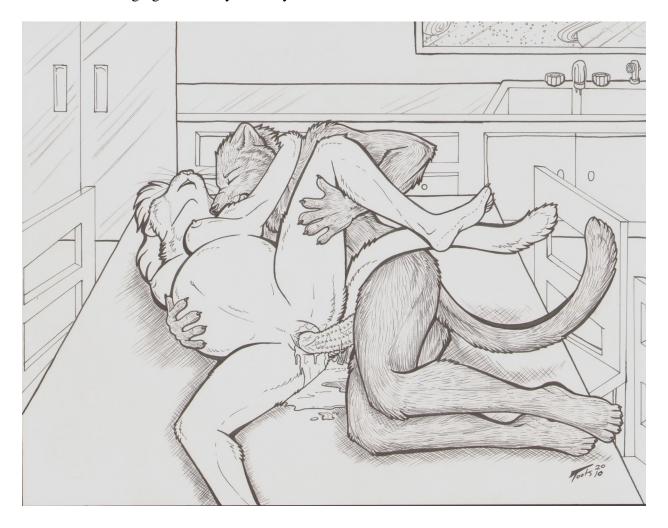

## A. See pictures **III.Background**

- A. Imagine Star Wolf's hideout. Some room somewhere. Maybe Wolf or Panther's bedroom. Have them fucking on the kitchen table. Whatever. Surprise me. See below-b/w pictures for previous Star Wolf backgrounds artists have come up with for me. Consistency is appreciated. :3

  B. Something simple. Storeroom with crates, but starfoxy!

Make her this fat

09/21/16 10/29/24

Name: Krystal Species: Vulpine Height: ~5'7" Weight: ???

Hands: Four fingers + thumb with clawtips. No pawpads.