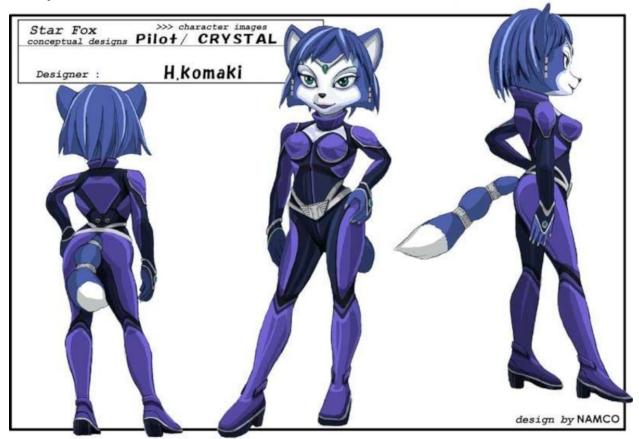

  B. Something simple. Storeroom with crates, but starfoxy!

Make her this fat

09/21/16 10/29/24

Name: Krystal Species: Vulpine Height: ~5'7" Weight: ???

Hands: Four fingers + thumb with clawtips. No pawpads.

Feet: Plantigrade with clawed toes. No pawpads.

Eye color:

Nipple color:

Anatomy type:

Chest size:

Pussy flesh color:

Blue

Pink

Human

C cup

Pussy flesh color:

Pink

Name: Wolf O'Donnell

Species: Wolf Height: 6'3" Weight: ???

Hands: See ref. No pawpads.

Feet: Plantigrade with clawed toes.