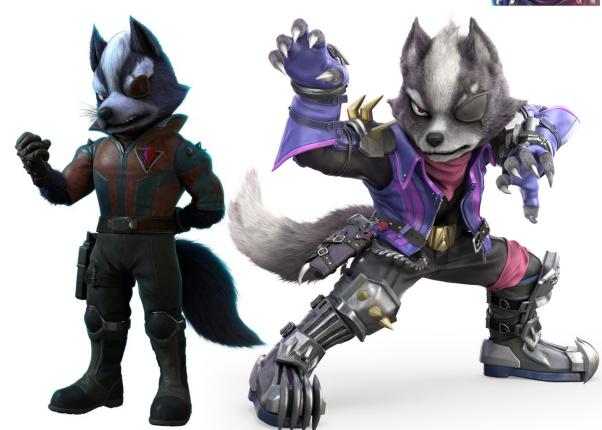

Human

C cup

Pussy flesh color:

Pink

Name: Wolf O'Donnell

Species: Wolf Height: 6'3" Weight: ???

Hands: See ref. No pawpads.

Feet: Plantigrade with clawed toes.

No pawpads.

Eye color: Red Nipple color: Pink

Anatomy type: Animal, sheathed

Cock size 11" x 3"
Cock flesh color: Realistic

Example of a knotted cock. The knot forms at the base when climax is in progress.