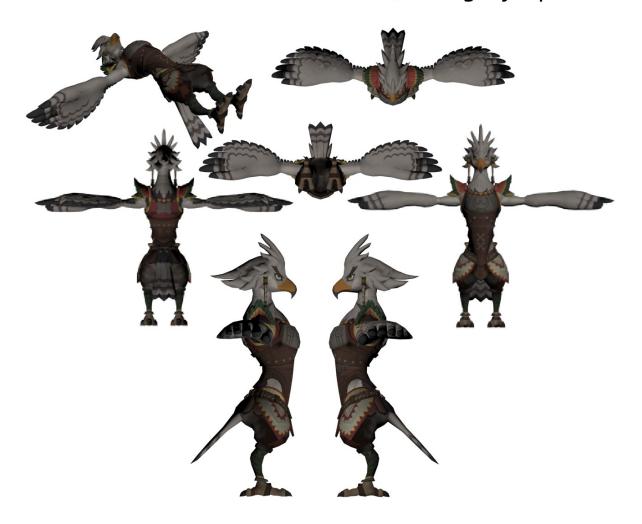

## III.Background

A.

Name: Teba Species: Rito Height: 9' Weight: ???

Hands: Four winged fingers +

winged thumb

Feet See ref Eye color: Yellow Nipple color: Black

Anatomy type: Human, uncut

Cock size: 24" x 4"

Cock flesh color: Black, with grey tip

Name: Amali Species: Rito Height: ~8' Weight: ???

Hands: Four winged fingers + winged thumb

Feet: See ref Eye color: Yellow Nipple color: Black Anatomy type: Human

Chest size: Equivalent of a C cup