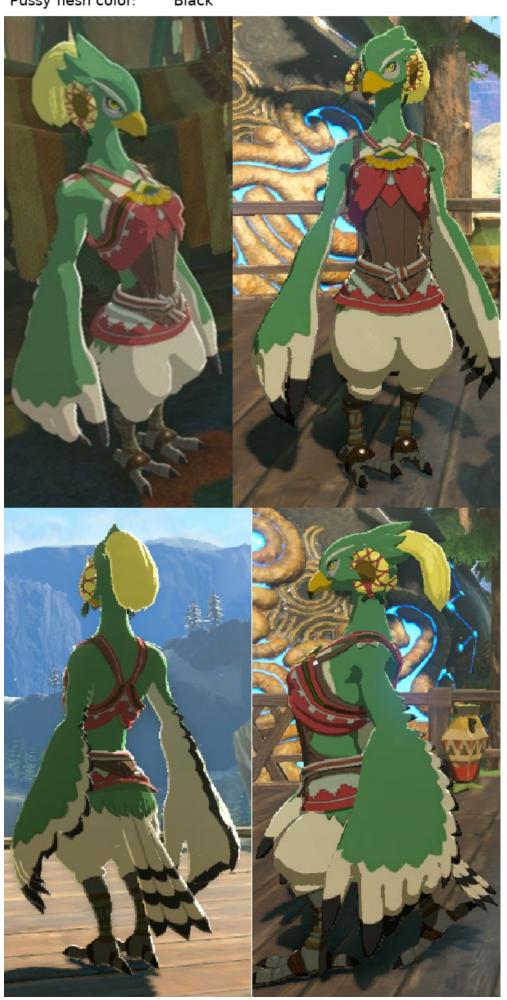

Pussy flesh color: Black

Name: Saki Species: Rito Height: 8' Weight: ???

Hands: Four winged fingers +

winged thumb

Feet: See ref Eye color: Blue Nipple color: Black Anatomy type: Human

Chest size: Equivalant of a C cup

Pussy flesh color: Black