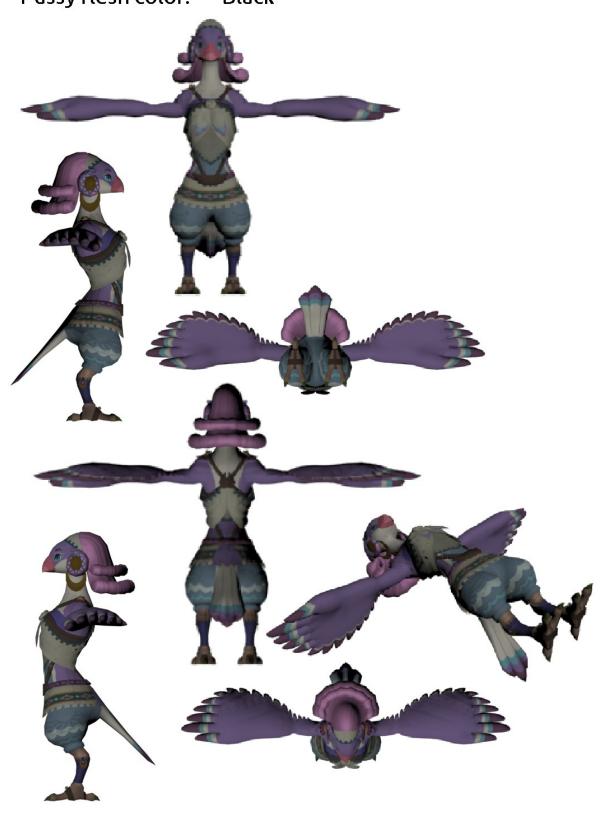

Cock flesh color: Black, with grey tip

Name: Amali Species: Rito Height: ~8' Weight: ???

Hands: Four winged fingers + winged thumb

Feet: See ref Eye color: Yellow Nipple color: Black Anatomy type: Human

Chest size: Equivalent of a C cup