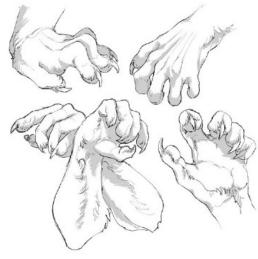

If specified: Wedding on left ring finger.

Hands/feet: See pics. No pawpads. Four fingers with thumb, with clawtips.

Plantigrade feet with clawtips.

Other: Black muzzle mark on both sides.

Example of a knotted cock. The knot forms at the base when climax is in progress.

Other: Outer eartips and tailtip are dyed purple. Four

fingers with thumb, with clawtips.

Plantigrade feet with clawtips. Socks. See the fox pic below. If you're doing lineart, you needn't bother. It is more for a full coloring