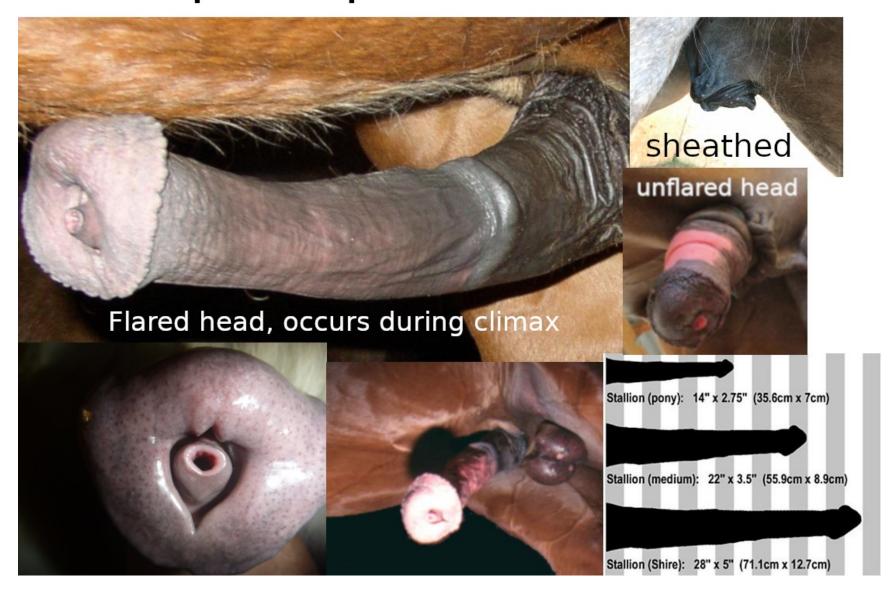

ns from the RL snow pic.

If specified: Wedding on left ring finger.

Hands/feet: See pics. No pawpads. Four fingers with thumb, with clawtips.

Plantigrade feet with clawtips.

Other: Black muzzle mark on both sides.



Example of a knotted cock. The knot forms at the base when climax is in progress.



## Laura Poxx

Version: 2

Species: Red Fox (cross fox variety)

Height: 5'0" Weight: 220

Chest size: DD cup

Anatomy: Animal (google dog vagina)

Build: Chubby Eye color: Brown Hair color: Blonde

Coloring:

Other: Outer eartips and tailtip are dyed purple. Four

fingers with thumb, with clawtips.

Plantigrade feet with clawtips. Socks. See the fox pic below. If you're doing lineart, you needn't bother. It is more for a full coloring

reference.







Hands



# Equine penis reference