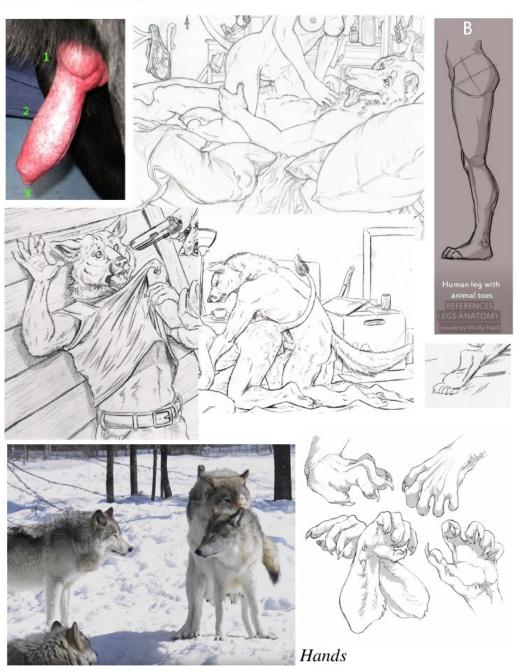

If specified: Wedding on left ring finger.

Hands/feet: See pics. No pawpads. Four fingers with thumb, with clawtips.

Plantigrade feet with clawtips.

Other: Black muzzle mark on both sides.

Example of a knotted cock. The knot forms at the base when climax is in progress.

Other: Outer eartips and tailtip are dyed purple. Four

fingers with thumb, with clawtips.

Plantigrade feet with clawtips. Socks. See the fox pic below. If you're doing lineart, you needn't bother. It is more for a full coloring

reference.

Hands