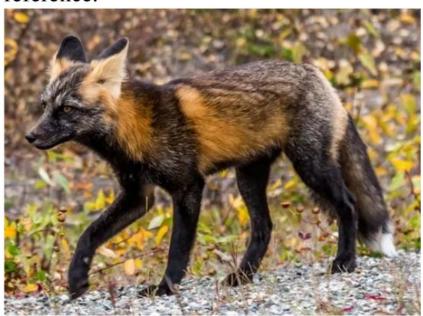

## Laura Poxx

Version: 2

Species: Red Fox (cross fox variety)

Height: 5'0" Weight: 220

Chest size: DD cup

Anatomy: Animal (google dog vagina)

Build: Chubby Eye color: Brown Hair color: Blonde

Coloring:

Other: Outer eartips and tailtip are dyed purple. Four

fingers with thumb, with clawtips.

Plantigrade feet with clawtips. Socks. See the fox pic below. If you're doing lineart, you needn't bother. It is more for a full coloring