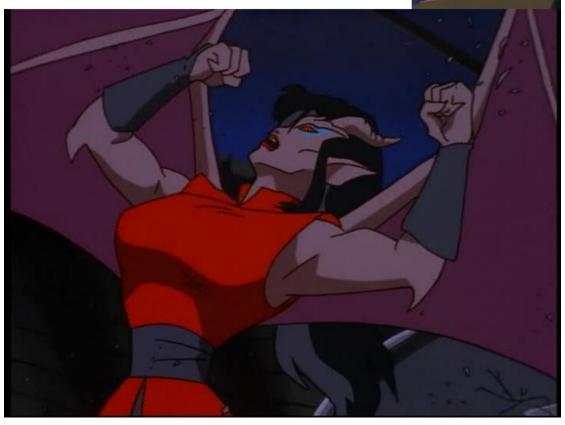

NAME: SORA CLAN: ISHIMURA

HEIGHT: 7'

CHEST: B CUP , ORANGE NIPPLES CLAWS: THREE FINGERS + ONE THUMB EYES: BLACK PUPILS WITH WHITE FILL

POWER EYES: RED

WINGS: FOR COLORING PURPOSES, NOTE THE DIFFERING COLORS ON THE

INTERIORS AND EXTERIORS OF THE WINGS. SINGLE FINGERED APEX.

OTHER: BLACK HAIR, SEPARATED TAILTIP, TWO HORNS

Page 4 of 14

NAME: UNNAMED 1, "ELDERLY BLUE DUDE"

CLAN: ISHIMURA

HEIGHT: 5'

COCK: 12" X 2" HUMAN STYLE, FORESKINNED CLAWS: THREE FINGERS + ONE THUMB EYES: BLACK PUPILS WITH WHITE FILL