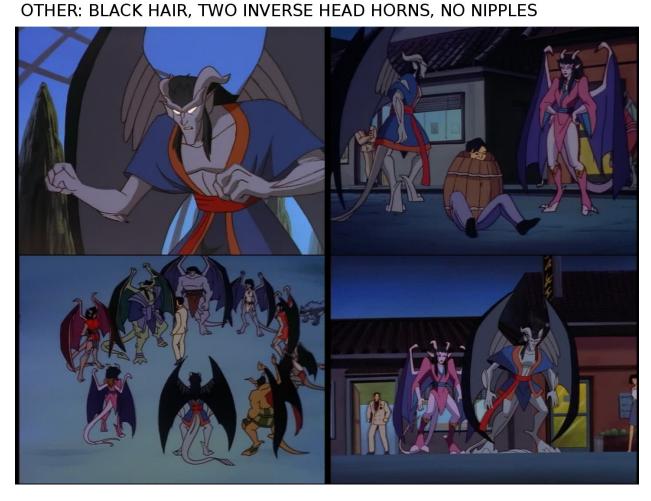

**POWER EYES: WHITE** 

WINGS: FOR COLORING PURPOSES, NOTE THE DIFFERING COLORS ON THE

INTERIORS AND EXTERIORS OF THE WINGS. TRIPLE FINGERED APEX.

OTHER: NO NIPPLES, BLACK HAIR, SPADED TAILTIP.

Page 3 of 14