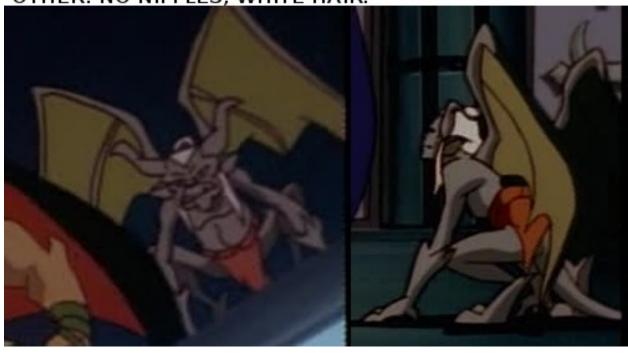

Page 7 of 14

NAME: UNNAMED 4, "GRAY IMP"

CLAN: ISHIMURA

HEIGHT: 51

COCK: 7" X 1" HUMAN STYLE, FORESKINNED

CLAWS: THREE FINGERS + ONE THUMB EYES: BLACK PUPILS WITH WHITE FILL

POWER EYES: WHITE

WINGS: FOR COLORING PURPOSES, NOTE THE DIFFERING

COLORS ON THE INTERIORS AND EXTERIORS OF THE

WINGS. SINGLE FINGERED APEX. OTHER: NO NIPPLES, WHITE HAIR.

NAME: UNNAMED 5, "ORANGE KIMONO GUY"

CLAN: ISHIMURA

HEIGHT: 6'

COCK: 15" X 3" HUMAN STYLE, FORESKINNED CLAWS: THREE FINGERS + ONE THUMB EYES: BLACK PUPILS WITH WHITE FILL