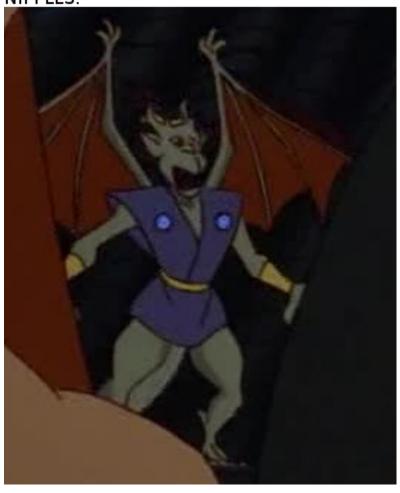

**POWER EYES: WHITE** 

WINGS: FOR COLORING PURPOSES, NOTE THE DIFFERING COLORS ON THE

INTERIORS AND EXTERIORS OF THE WINGS. TRIPLE FINGERED APEX.

OTHER: NO NIPPLES, BLACK HAIR, SPADED TAILTIP.

Page 3 of 14