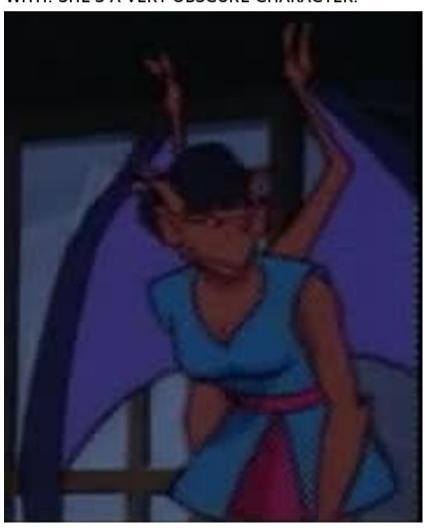

CLAN: ISHIMURA HEIGHT: 6'6"

CHEST: C CUP, PURPLE NIPPLES

CLAWS: THREE FINGERS + ONE THUMB EYES: BLACK PUPILS WITH WHITE FILL

POWER EYES: RED

APEX.

WINGS: FOR COLORING PURPOSES, NOTE THE DIFFERING COLORS ON THE INTERIORS AND EXTERIORS OF THE WINGS. DOUBLE FINGERED

OTHER: BLACK HAIR. YEAH, NOT A LOT TO WORK WITH. SHE'S A VERY OBSCURE CHARACTER.

Page 10 of 14

NAME: UNNAMED 7, "GREEN RED-WINGED GUY"

CLAN: ISHIMURA HEIGHT: 6'6"

COCK: 18" X 3" HUMAN STYLE, FORESKINNED CLAWS: THREE FINGERS + ONE THUMB EYES: BLACK PUPILS WITH WHITE FILL