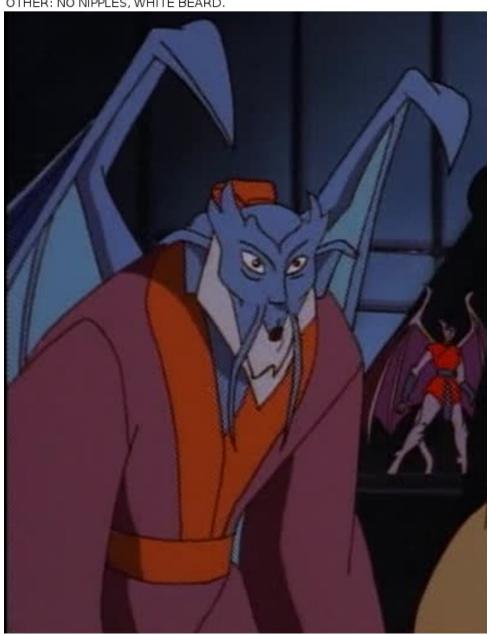

INTERIORS AND EXTERIORS OF THE WINGS. SINGLE FINGERED APEX.

OTHER: BLACK HAIR, SEPARATED TAILTIP, TWO HORNS

Page 4 of 14

NAME: UNNAMED 1, "ELDERLY BLUE DUDE"

CLAN: ISHIMURA

HEIGHT: 5'

COCK: 12" X 2" HUMAN STYLE, FORESKINNED CLAWS: THREE FINGERS + ONE THUMB EYES: BLACK PUPILS WITH WHITE FILL

POWER EYES: WHITE

WINGS: FOR COLORING PURPOSES, NOTE THE DIFFERING COLORS ON THE INTERIORS AND EXTERIORS OF THE WINGS. SINGLE FINGERED APEX.

OTHER: NO NIPPLES, WHITE BEARD.

Page 5 of 14

NAME: UNNAMED 2, "HORNED SUMO GUY"