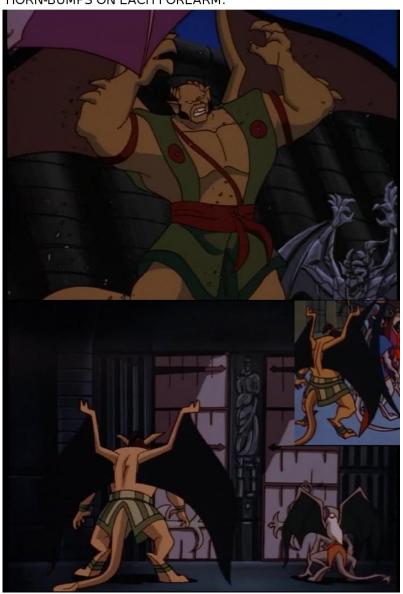

POWER EYES: WHITE

WINGS: FOR COLORING PURPOSES, NOTE THE DIFFERING COLORS ON THE INTERIORS AND

EXTERIORS OF THE WINGS. SINGLE FINGERED APEX. OTHER: NO NIPPLES, BLACK HAIR, THREE SMALLER

HORN-BUMPS ON EACH FOREARM.