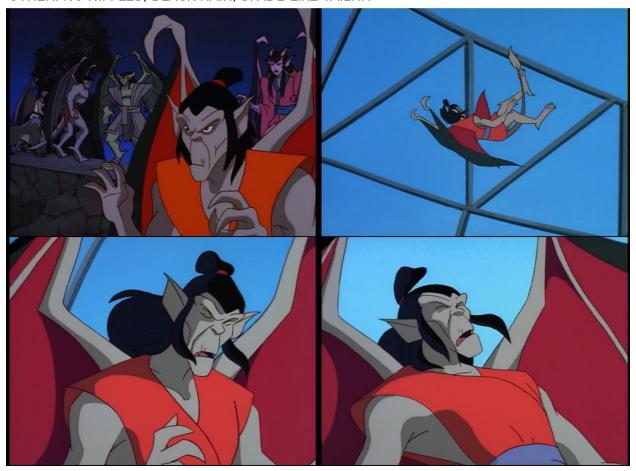

## III.Background

A. Artist's discretion.

If specified to make a lady preggo, make her this fat.

Beast is male, white power eyes.

NAME: KAI CLAN: ISHIMURA HEIGHT: 7'10"

COCK: 24" X 4" HUMAN STYLE, FORESKINNED CLAWS: THREE FINGERS + ONE THUMB EYES: BLACK PUPILS WITH WHITE FILL

**POWER EYES: WHITE** 

WINGS: FOR COLORING PURPOSES, NOTE THE DIFFERING COLORS ON THE

INTERIORS AND EXTERIORS OF THE WINGS. TRIPLE FINGERED APEX.

OTHER: NO NIPPLES, BLACK HAIR, SPADED TAILTIP.

Page 3 of 14