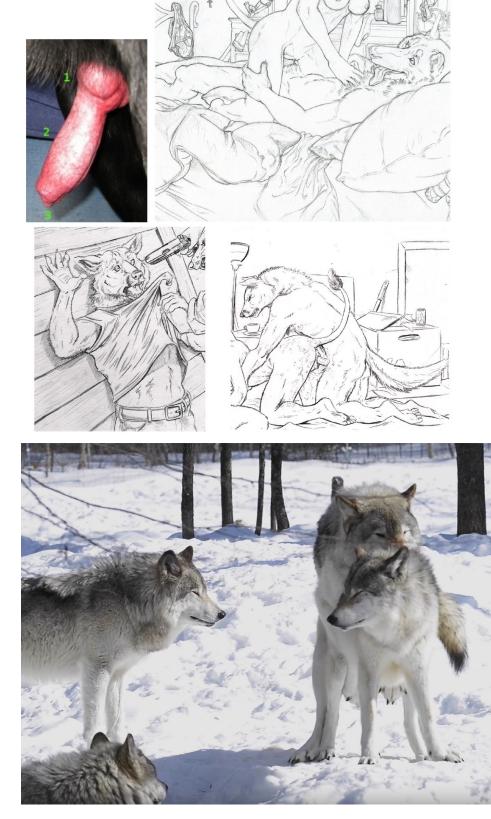

## Matt Debán

| Version:      | 2.2                                                                              |
|---------------|----------------------------------------------------------------------------------|
| Species:      | Timberwolf                                                                       |
| Height:       | 5'9"                                                                             |
| Weight:       | 150 pounds                                                                       |
| Anatomy:      | Sheathed, anatomically correct cock with knot. 9" in length.                     |
| Eye color:    | Blue                                                                             |
| Hair color:   | N/A. Headfur                                                                     |
| Fur color:    | Gray with white ventral stripe. Emulate fur color patterns from the RL snow pic. |
| If specified: | Wedding on left ring finger.                                                     |
| Other:        | Black muzzle mark on both sides. Four fingers with thumb, with clawtips.         |
|               | Plantigrade feet with clawtips.                                                  |
|               |                                                                                  |