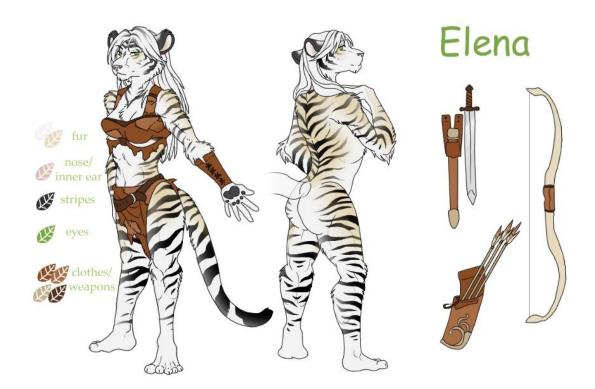

Elena/Matt sensual 3 Commission Imaging Data © Cyberwuffy

## I. Overall Description

- A. Something sensual **II. Pose**

A. He has his paw on her very swollen belly and he is nuzzling into the back of her neck. **III.Framing** 

- A. Top down.B. Two characters are laying on their bed on their sides.
- **IV.Characters** 
  - A. See pictures. No clothes on them.

  - B. Make tigress nine months preggo.C. No genitals showing. Boobies are okay. She thinks hardcore porn is meh. Doesn't do it for her.
- V. Background
  - A. Forest, not that there will be much of it shown.

## Elena/Matt sensual 3 Commission Imaging Data © Cyberwuffy