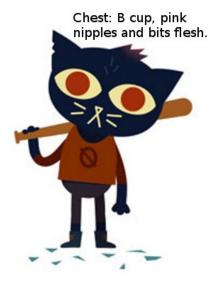

# Margaret "Mae" Borowski

Mae has dark blue fur with dyed red hair, which has faded since she applied it and now appears to be dark red in color. She has large red eyes, which she dislikes and refers to as "nightmare eyes." Her right ear is also notched from a dog attack, and Mae can be seen flicking this ear frequently throughout the game while idle.

Mae's attire consists of a brown shirt with long red sleeves. It has a slashed zero design in the center. She also sports torn black jeans, and boots described by Scott Benson as "cheap green-ish knock-off doc martens."[1]

It's been stated by Mae herself that she believes she's rather short and plump. Her grandfather considered her "sturdy," an assessment that Mae ultimately agrees with.

05/30/18