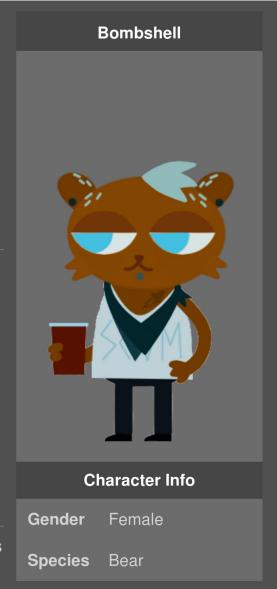

# **Bombshell** is a minor character in Night in the Woods.

Chest: C cup, black nipples and bit flesh.

### Contents [show]

Appearance 🥜 Edit

Bombshell is a brown bear with light blue eyes and dyed light blue hair. She has two tufts of hair on either side of her cheeks.

Bombshell's clothes consists of a shirt, scarf, and pants. She also accessorizes with earrings and is seen holding a cup in her right hand. There is also a tattoo close to her throat.