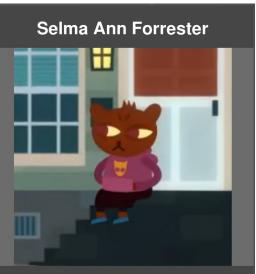

## Selma Ann Forrester, called Selmers by Mae, is a friend and fellow neighbor of Mae on the block in Possum Springs. Chest: DD cup, black

Contents [show] nipples and bits flesh.

### Appearance Edit

Selmers is a brown bear with brown eyes. She is often found wearing a purple hoodie with a yellow face in the center, a black skirt, and blue shoes.

### Personality *p*Edit

Selmers is a laid back and easy-going person, often found resting on the stoop of her house. She enjoys poetry and has gone as far as to join the Possum Springs Poetry Society to share her works.