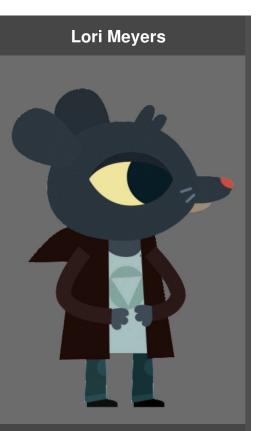

### 05/30/18

Lori Meyers is a teenage girl who lives on Chestnut Street, but is often found hanging out on the rooftops alone. Her birthday is in February. Chest: B cup, pink flesh bits

Contents [show]

### Appearance *>*Edit

Lori is a dark gray rodent with dark blue eyes. She wears a white t-shirt with a gray circle and blank downward pointing triangle within. Over of the tee is a black, hooded jacket. She also wears a pair of blue jeans.

### **Character Info**

| Nick-<br>name(s) | Lori M |
|------------------|--------|
| Age              | 14     |
| Gender           | Female |
| Species          | Mouse  |

05/30/18