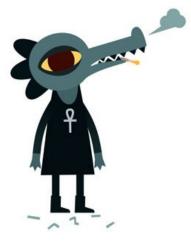

# **Beatrice Santello**

Bea is a blue crocodile with either dark blue (in-game) or red (promotional material) eyes. Three dark-colored, oblong scales are visible on the back of her head. She is often seen with a lit cigarette in her mouth, though not always.

Bea dresses in a goth-like manner, wearing entirely black clothing as if to match her somber personality. Her long black dress displays an Ankh, a hieroglyph meaning "life", on the front and such clothing can also be found in the URevolution store at the Fort Lucenne Mall. She also wears black tights or leggings with black boots.

Chest: B cup, black nipples and flesh bits.