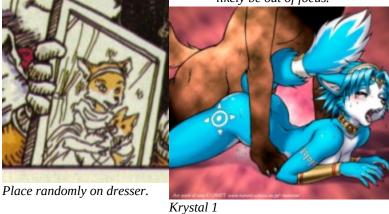

## I. Overall Picture

- A. Alright. Krystal is getting spooned by Fox. They're both naked and Fox's cock is between her legs and stuffed inside of her. Have him knotted and cumming inside of her. His right arm is draped around her side and grasping her left breast. She's pretty sweaty and really into what Fox is doin' to her, facial expression wise as well. I've included the best pics of Fox and Krystal I could find.
- B. On top of the dresser, there are four items. They won't have that much detail, but they're circled in red below. Fox's comlink, pictures of him with his mother and father, and that blue thing, whatever it is. The room is very well lit. Fox's cock is pink and sheathed. Fox's eyes are green, Krystal's are blue, but hers are closed.

## "Past Resurfaced" - Fox spooning Krystal Commission Imaging Data $\ \ \,$ Cyberwuffy

Fox McCloud

Items for dresser, place randomly. Picture detail in frame will most likely be out of focus.

Fox McCloud 2. Use this coloring version.