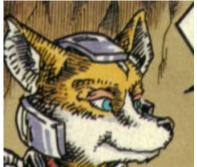

## I. Overall Picture

- A. Alright. Krystal is getting spooned by Fox. They're both naked and Fox's cock is between her legs and stuffed inside of her. Have him knotted and cumming inside of her. His right arm is draped around her side and grasping her left breast. She's pretty sweaty and really into what Fox is doin' to her, facial expression wise as well. I've included the best pics of Fox and Krystal I could find.
- B. On top of the dresser, there are four items. They won't have that much detail, but they're circled in red below. Fox's comlink, pictures of him with his mother and father, and that blue thing, whatever it is. The room is very well lit. Fox's cock is pink and sheathed. Fox's eyes are green, Krystal's are blue, but hers are closed.

## "Past Resurfaced" - Fox spooning Krystal Commission Imaging Data $\ \ \,$ Cyberwuffy

Fox McCloud

Items for dresser, place randomly. Picture detail in frame will most likely be out of focus.

Fox McCloud 2. Use this coloring version.