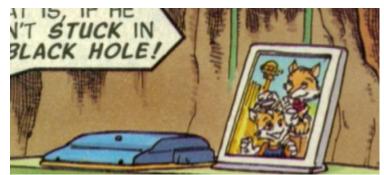

## I. Overall Picture

- A. Alright. Krystal is getting spooned by Fox. They're both naked and Fox's cock is between her legs and stuffed inside of her. Have him knotted and cumming inside of her. His right arm is draped around her side and grasping her left breast. She's pretty sweaty and really into what Fox is doin' to her, facial expression wise as well. I've included the best pics of Fox and Krystal I could find.
- B. On top of the dresser, there are four items. They won't have that much detail, but they're circled in red below. Fox's comlink, pictures of him with his mother and father, and that blue thing, whatever it is. The room is very well lit. Fox's cock is pink and sheathed. Fox's eyes are green, Krystal's are blue, but hers are closed.

## "Past Resurfaced" - Fox spooning Krystal Commission Imaging Data $\ \ \,$ Cyberwuffy

Fox McCloud

Items for dresser, place randomly. Picture detail in frame will most likely be out of focus.

Fox McCloud 2. Use this coloring version.