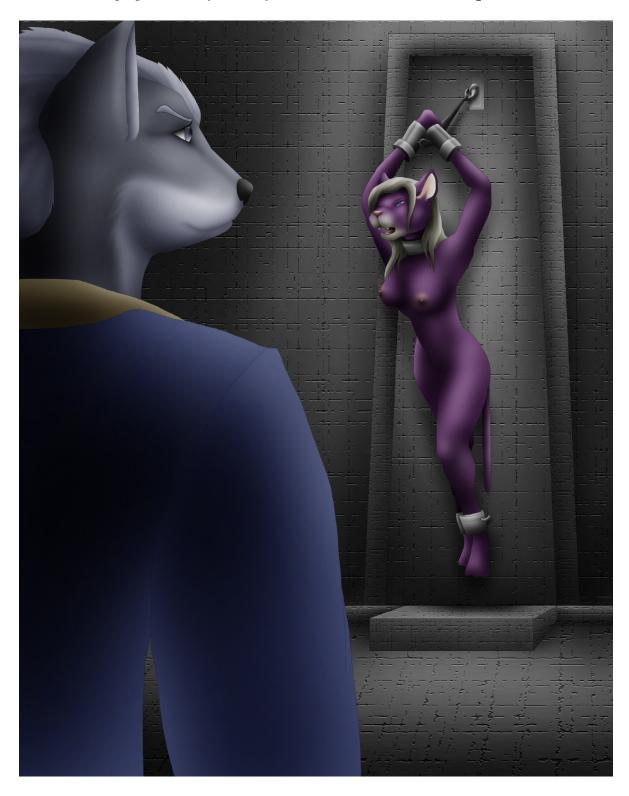

## I. Overall Description

A. Wolf O'Donnell raping Katt in the living quarters of his private compound. She's cuffed by the paws and feet to his bed. It's got four large posts at the head and footboards to hold restraints.

#### **III.Characters**

- A. Wolf O'Donnell
  - i. Wolf, 6', headfur, 9" cock, brown eye, green eye piece.
- B. Katt Monroe
  - i. Purple feline, 5'9", blue eyes, white hair, D cup.