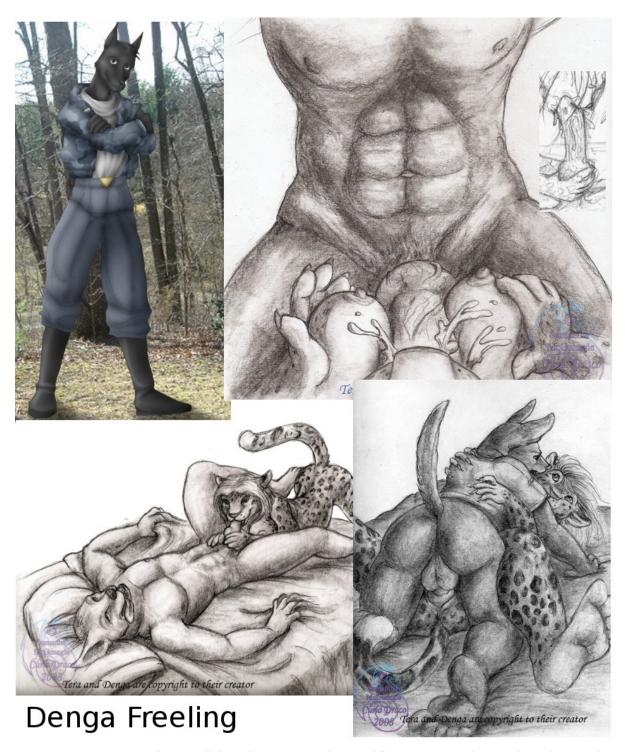

## II. Characters

A. See pictures. Random placement. Make sure to account for the scale with the elephant's thick size and very hung cock.

## III.Background A. None.

5'10", brown eyes, 9" sheathed cock, larger when knotted headfur. Clawed human hands (4 fingers + thumb) No pawpads.

5'11". great dane black eyes, headfur, 12" sheathed cock. Clawed human hands (4 fingers + thumb) No pawpads.