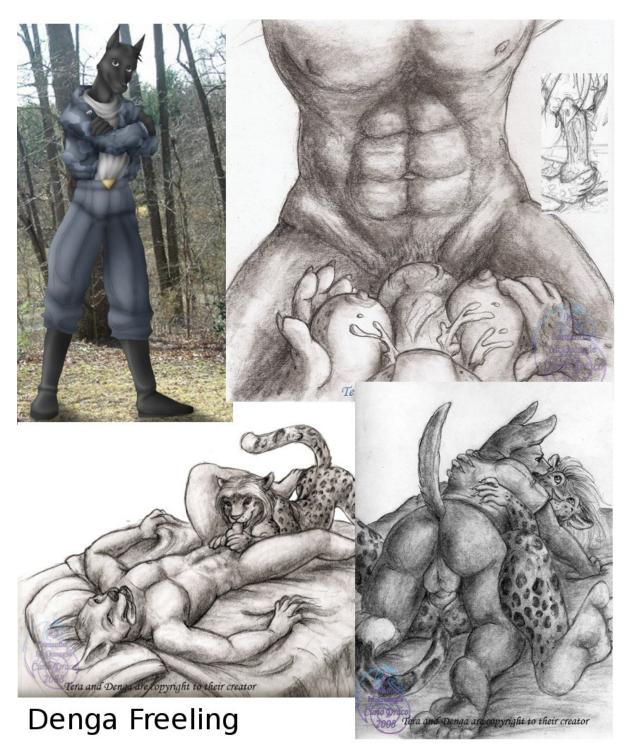

10/22/08

SFES – Denga/Tera moneyshot closeup Commission Imaging Data © Cyberwuffy Ala Wolfe

## **II.** Characters

A. See pictures.

**III.Background** A. None obviously.

SFES – Denga/Tera moneyshot closeup Commission Imaging Data © Cyberwuffy Ala Wolfe 10/22/08

5'11". great dane black eyes, headfur, 12" sheathed cock. Clawed human hands (4 fingers + thumb) No pawpads.

Page 2 of 3

SFES – Denga/Tera moneyshot closeup Commission Imaging Data © Cyberwuffy Ala Wolfe

10/22/08