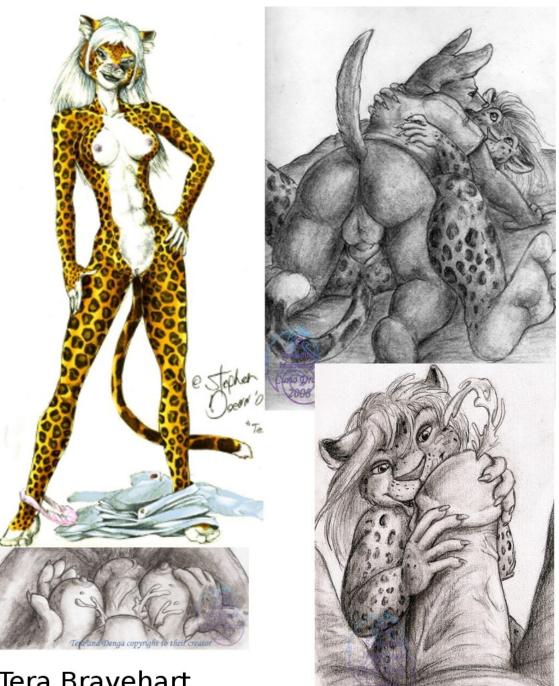

## Tera Bravehart

Tera and Hardi are copyright to their cre

Leopardess, white tail tip, brown eyes, white hair. C cup chest Clawed human hands (4 fingers + thumb). No pawpads.

Page 3 of 3