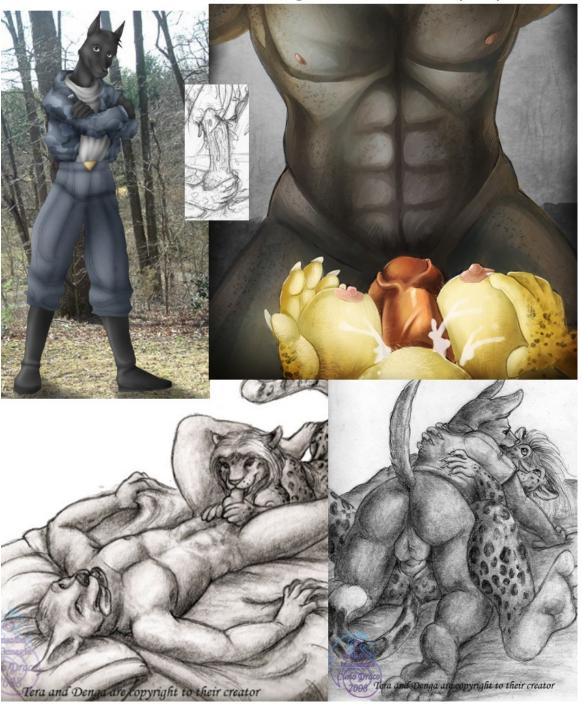

# Denga Freeling

5'11". great dane black eyes, headfur, 12" sheathed cock with knot. Clawed human hands (4 fingers + thumb) No pawpads.

Page 2 of 6