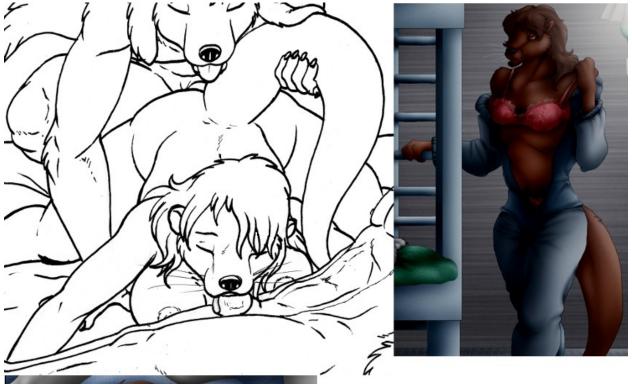

## I. Overall Description

A. Copy the smut pic below with the characters. Notes on anatomy: use knots. Five fingers (thumb included) on the hands with claws.

## II. Characters

A. Fox (standing), Katie, Bill Grey. See ref pics.

III.Background

A. See final page.

5'10", brown eyes, 9" sheathed cock, larger when knotted headfur. Clawed human hands (4 fingers + thumb) No pawpads.

Katie Deff
5'6" otter,
DD chest, whiskers,
reddish brown hair
Clawed, webbed
human hands
(4 fingers + thumb)
no pawpads.

Red Fox, 5'10", green eyes, headfur, 9" sheathed cock with knot. Ignore the com-link unless otherwise noted. No pawpads.

bed/room to copy. Starfoxy motel room with half a case of alcohol emptied. Minifridge if it should come into the background. Basically a 90 degree turn to face the headboard with this should do it.