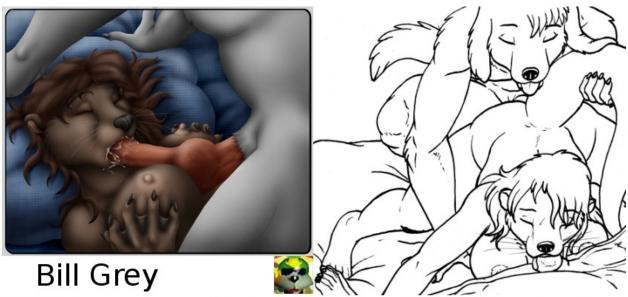

## I. Overall Description

A. Copy the smut pic below with the characters. Notes on anatomy: use knots. Five fingers (thumb included) on the hands with claws.

## II. Characters

A. Fox (standing), Katie, Bill Grey. See ref pics.

III.Background

A. See final page.

5'10", brown eyes, 9" sheathed cock, larger when knotted headfur. Clawed human hands (4 fingers + thumb) No pawpads.

Katie Deff
5'6" otter,
DD chest, whiskers,
reddish brown hair
Clawed, webbed
human hands
(4 fingers + thumb)
no pawpads.

Red Fox, 5'10", green eyes, headfur, 9" sheathed cock with knot. Ignore the com-link unless otherwise noted. No pawpads.