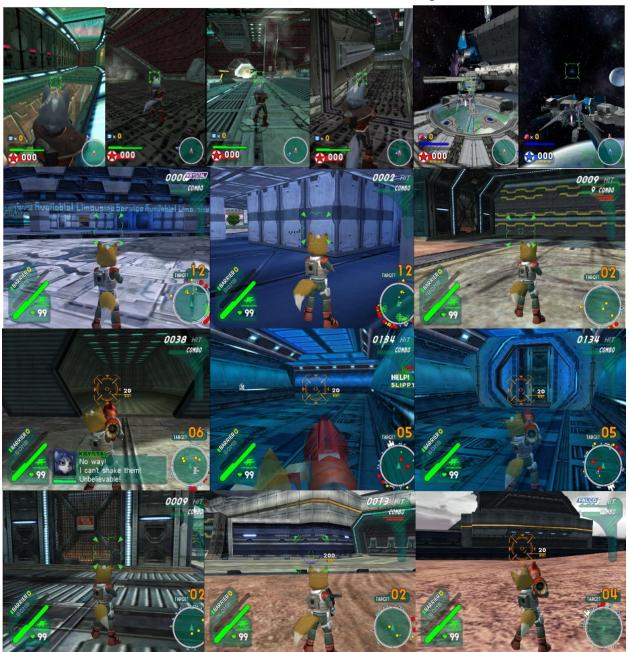

Some shots of various Star Fox interiors for inspiration. Not a lot to work with bedroom-wise, but it's something. (1 of 2)

Some shots of various Star Fox interiors for inspiration. Not a lot to work with bedroom-wise, but it's something. (2 of 2)

Page 6 of 7

Some shots of various Star Fox military interiors for inspiration. Not a lot to work with bedroom-wise, but it's something. (2 of 2)

Page 7 of 7