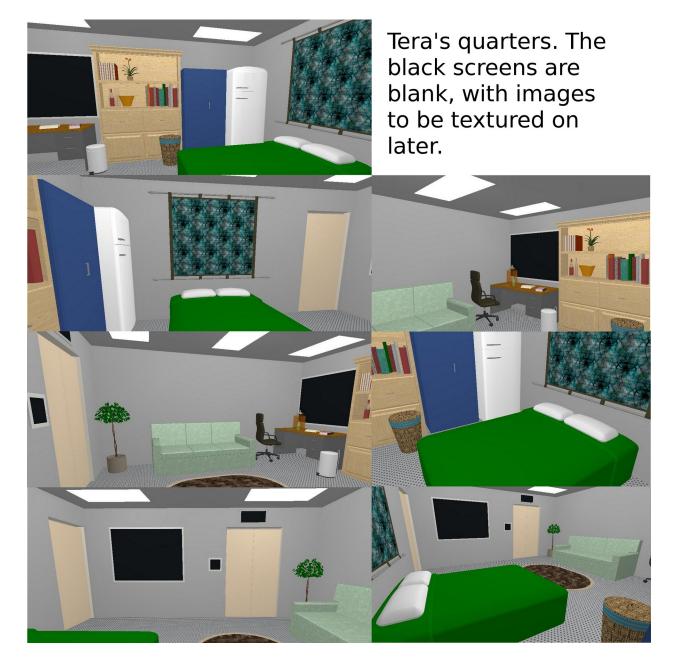

# III.Background

A. The leopardess's quarters. See final page. Sheets are strewn. Make it a close up shot.

07/06/11