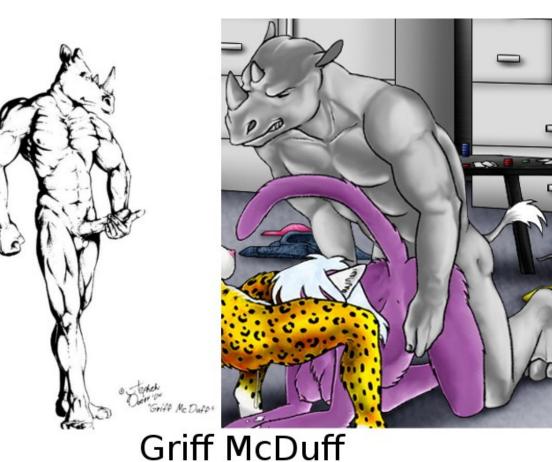

## I. Overall Description

A. Copy the smut pic below with the characters. Five fingers (thumb included) on the hands with claws. Make it a messy facial.

#### II. Characters

A. See pictures. **III.Background** 

А.

SFES – Griff/random oryx female overstuffed messy suck Commission Imaging Data © Cyberwuffy Ala Wolfe 10/12/08

# 7' tall rhino. no headfur. sheathed 15" black cock. black eyes. Clawed human hands (4 fingers + thumb) No pawpads.

10/12/08