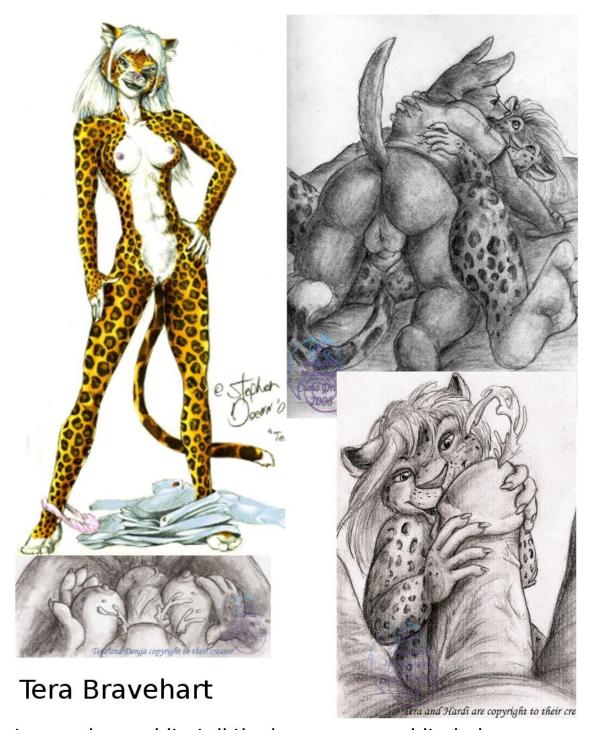

fennec vixen, 5'9", emerald green eyes, pink nipples heavy C cup chest, headfur. Clawed human hands (4 fingers + thumb) Ignore comlink unless otherwise noted. No pawpads.

Leopardess, white tail tip, brown eyes, white hair. C cup chest Clawed human hands (4 fingers + thumb). No pawpads.