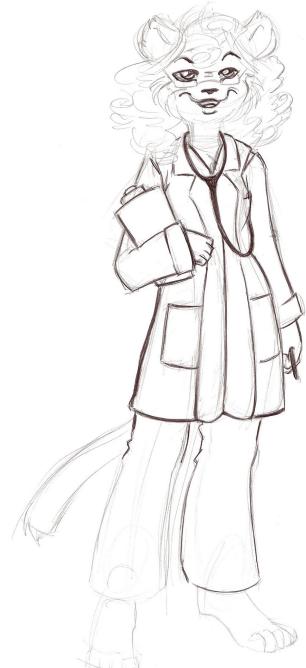

# A. Universal Features

- i. Human hands, but with clawtips. Plantigrade feet.
- B. Matt Debán
  - i. Wolf, 5'9", brown eyes, headfur, wedding ring. See reference pics.
- C. Jessica Debán
  - i. Vixen, 5'9", brown eyes, blonde hair, DD breasts, wedding ring. See reference pics.
- D. Dr. Benson
  - i. Tigress, 5'6", curly shoulder length black hair, older, in her 40s, glasses, slender, light C chest.

05/31/07

05/31/07

Matt

Dr. Benson. Unfinished sketch stage.