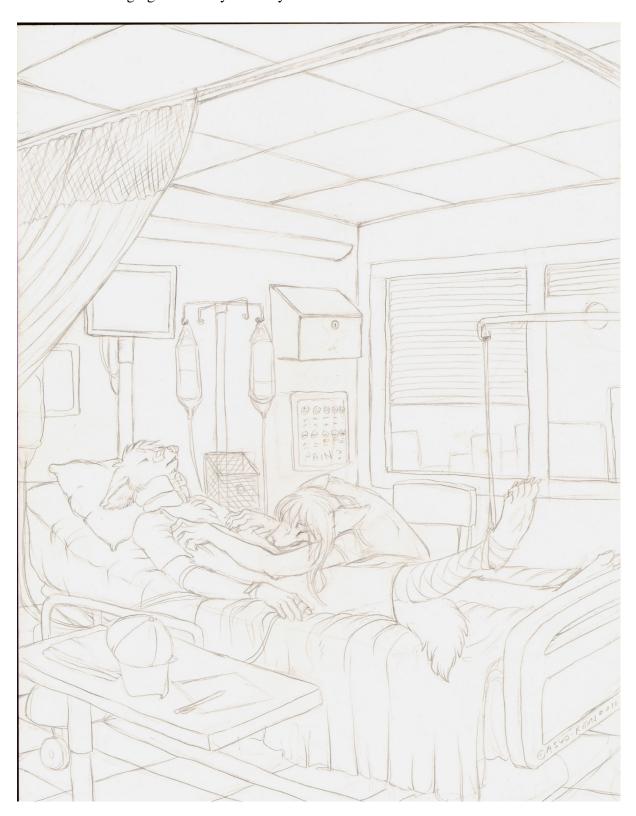

I. Overall Description
A. Jess whimpering over Matt.

## II. Characters

A. Jess, Matt, clothed. :P

## III.Background

A. Single occupancy hospital room. CLUTTER IT! With...medical crap. >.>

Page 2 of 4

Jessica Poxx, Red Fox, black ear tips. 5'9", brown eyes, blonde hair, white tail tip. 132 pounds before pregnancy 192 pounds at birth five fingers (human like) with clawtips plantigrade feet with clawtips.