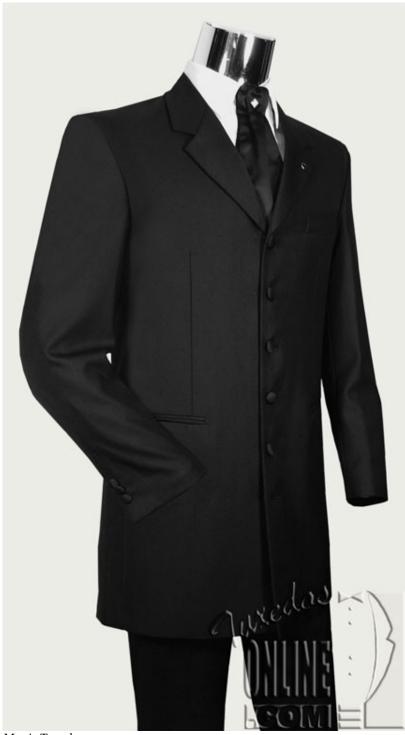

### B. Clothes

- i. Jessica's Dress
  - a) See reference pictures.
- ii. Matt's tuxedo.
  - a) See reference picture.

## 7/28/05 updated 02/26/07

Veil - Side

Veil - reverse

Veil - front

Matt's Tuxedo