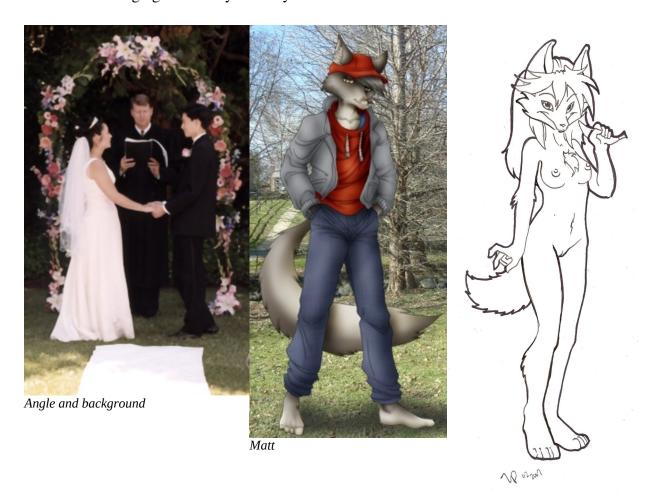

### A. Pose

i. Okay. So this is the wedding for Jess and Matt. Jess isn't showing. She's two weeks along. Follow the angle and background provided. As for the justice of the peace, he's a bloodhound dog, has a gut, suit etc...

### B. Clothes

- i. Jessica's Dress
  - a) See reference pictures.
- ii. Matt's tuxedo.
  - a) See reference picture.