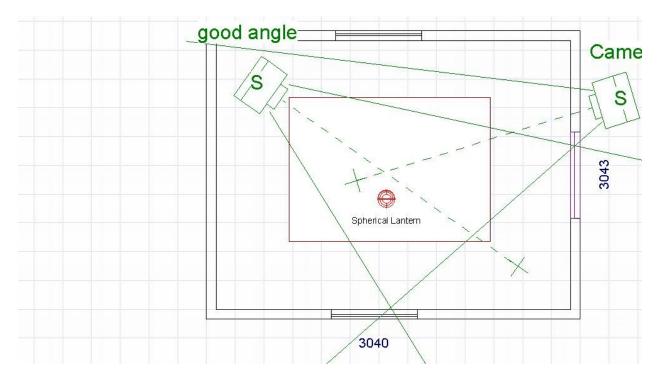

### III.Background

A. In the lioness's tree house. I need you to work background magic wif this too. x.x I have no decent refs. :< Ignore the spherical lantern. It's something battery operated affixed to the ceiling. Door on the right, but it's not a door. It's a piece of cloth or something. That square in the middle is a fuckmattress. Also include catnip, sex toys piled in the corner, and other risque things. Those are windows by the way, at the bottom and top.