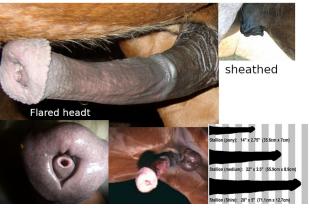

#### Matt Debán

| Version:      | 2.2                                                                              |
|---------------|----------------------------------------------------------------------------------|
| Species:      | Timberwolf                                                                       |
| Height:       | 5'9"                                                                             |
| Weight:       | 150 pounds                                                                       |
| Anatomy:      | Sheathed, anatomically correct cock with knot. 9" in length.                     |
| Eye color:    | Blue                                                                             |
| Hair color:   | N/A. Headfur                                                                     |
| Fur color:    | Gray with white ventral stripe. Emulate fur color patterns from the RL snow pic. |
| If specified: | Wedding on left ring finger.                                                     |
| Other:        | Black muzzle mark on both sides. Four fingers with thumb, with clawtips.         |
|               | Plantigrade feet with clawtips.                                                  |
|               |                                                                                  |