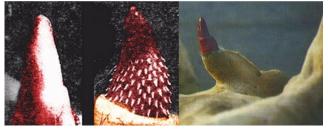

## ANATOMY EXAMPLES

### African Elephant penis reference

Equine penis reference

Lion/generic feline penis reference Spikes appear when the male is cumming.

Example of a knotted cock. The knot forms at the base when climax is in progress.