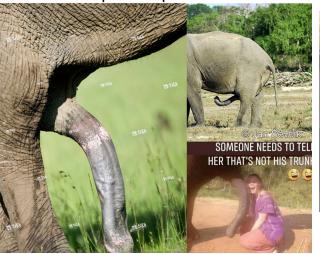

## ANATOMY EXAMPLES

### African Elephant penis reference

Equine penis reference

Lion/generic feline penis reference Spikes appear when the male is cumming.

Example of a knotted cock. The knot forms at the base when climax is in progress.