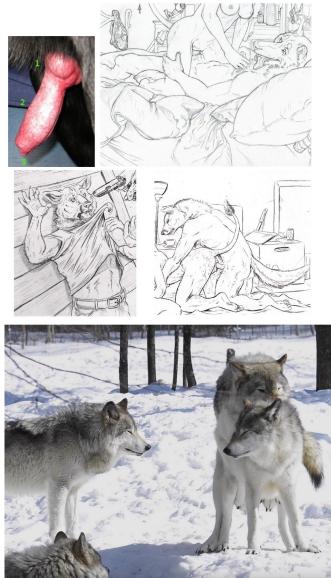

#### Matt Debán

| Version:      | 2.2                                                                              |
|---------------|----------------------------------------------------------------------------------|
| Species:      | Timberwolf                                                                       |
| Height:       | 5'9"                                                                             |
| Weight:       | 150 pounds                                                                       |
| Anatomy:      | Sheathed, anatomically correct cock with knot. 9" in length.                     |
| Eye color:    | Blue                                                                             |
| Hair color:   | N/A. Headfur                                                                     |
| Fur color:    | Gray with white ventral stripe. Emulate fur color patterns from the RL snow pic. |
| If specified: | Wedding on left ring finger.                                                     |
| Other:        | Black muzzle mark on both sides. Four fingers with thumb, with clawtips.         |
|               | Plantigrade feet with clawtips.                                                  |
|               |                                                                                  |