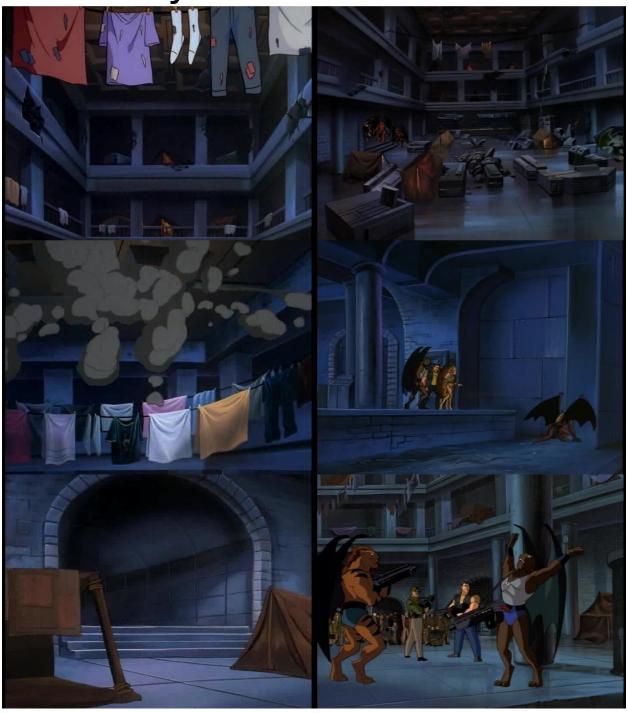

y Ala Wolfe

NAME: MAGGIE REED CLAN: LABYRINTH HEIGHT: 6'1"

CHEST: B CUP, DD CUP WHEN NINE MONTHS PREGNANT, PINK NIPPLES CLAWS: THREE FINGERS + ONE THUMB

EYES: FELINE SLITTED WITH YELLOW FILL

POWER EYES: RED

WINGS: FOR COLORING PURPOSES, NOTE THE DIFFERING COLORS ON THE INTERIORS AND EXTERIORS OF THE WINGS. NO FINGERED APEX.



Page 2 of 5

## Gargoyles – Maggie/Talon fuck Commission Imaging Data © Cyberwuffy Ala Wolfe

NAME: TALON
CLAN: LABYRINTH
HEIGHT: 7'6"
COCK: 18" X 3" HUMAN STYLE, FORESKINNED
CLAWS: THREE FINGERS + ONE THUMB
EYES: SLITTED FELINE WITH YELLOW FILL
POWER EYES: WHITE
WINGS: FOR COLORING PURPOSES, NOTE THE DIFFERING COLORS ON THE
INTERIORS AND EXTERIORS OF THE WINGS. NO FINGERED APEX.
OTHER: PANTHER MUTATE. NO NIPPLES



Page 3 of 5

## The Labyrinth - Main Chamber



# The Labyrinth - Tunnels