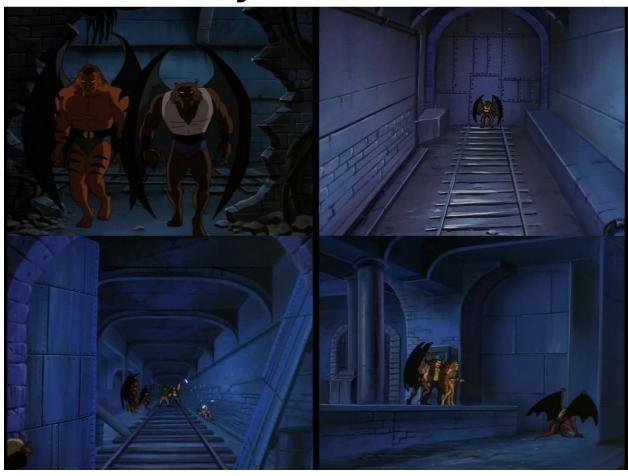

D CLAN: LABYRINTH HEIGHT: 6'1"

CHEST: B CUP, DD CUP WHEN NINE MONTHS PREGNANT, PINK NIPPLES CLAWS: THREE FINGERS + ONE THUMB

EYES: FELINE SLITTED WITH YELLOW FILL

POWER EYES: RED

WINGS: FOR COLORING PURPOSES, NOTE THE DIFFERING COLORS ON THE INTERIORS AND EXTERIORS OF THE WINGS. NO FINGERED APEX.



Page 2 of 5

## Gargoyles – Maggie/Talon fuck Commission Imaging Data © Cyberwuffy Ala Wolfe

NAME: TALON
CLAN: LABYRINTH
HEIGHT: 7'6"
COCK: 18" X 3" HUMAN STYLE, FORESKINNED
CLAWS: THREE FINGERS + ONE THUMB
EYES: SLITTED FELINE WITH YELLOW FILL
POWER EYES: WHITE
WINGS: FOR COLORING PURPOSES, NOTE THE DIFFERING COLORS ON THE
INTERIORS AND EXTERIORS OF THE WINGS. NO FINGERED APEX.
OTHER: PANTHER MUTATE. NO NIPPLES



Page 3 of 5

## The Labyrinth - Main Chamber



# The Labyrinth - Tunnels