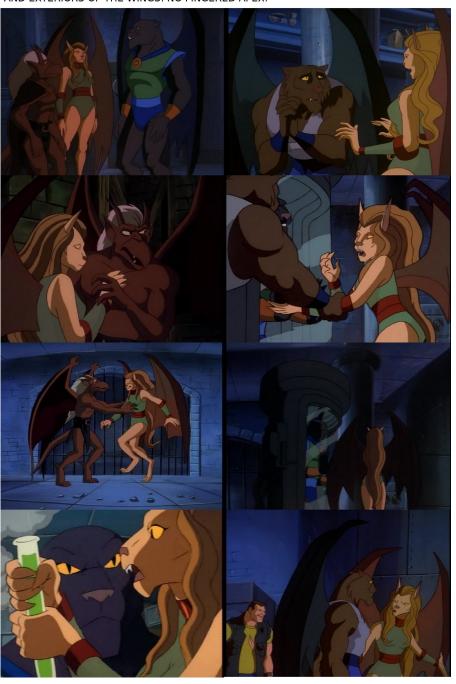

### Gargoyles – Maggie/Talon fuck Commission Imaging Data © Cyberwuffy Ala Wolfe

NAME: MAGGIE REED CLAN: LABYRINTH HEIGHT: 6'1"

CHEST: B CUP, DD CUP WHEN NINE MONTHS PREGNANT, PINK NIPPLES CLAWS: THREE FINGERS + ONE THUMB

EYES: FELINE SLITTED WITH YELLOW FILL

POWER EYES: RED

WINGS: FOR COLORING PURPOSES, NOTE THE DIFFERING COLORS ON THE INTERIORS AND EXTERIORS OF THE WINGS. NO FINGERED APEX.

Page 2 of 5