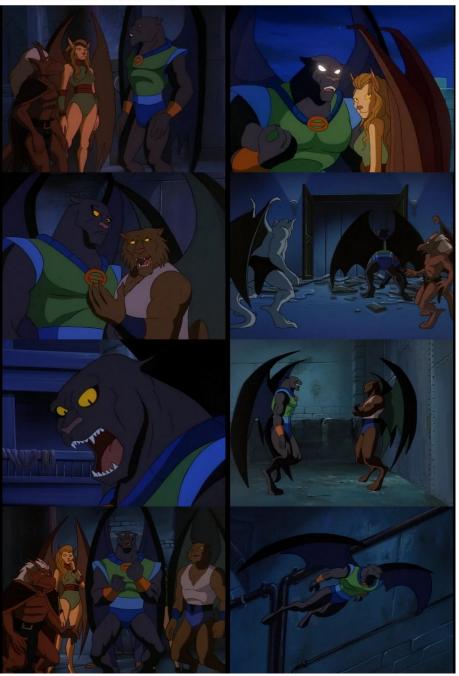

## Gargoyles – Maggie/Talon fuck Commission Imaging Data © Cyberwuffy Ala Wolfe

NAME: TALON
CLAN: LABYRINTH
HEIGHT: 7'6"
COCK: 18" X 3" HUMAN STYLE, FORESKINNED
CLAWS: THREE FINGERS + ONE THUMB
EYES: SLITTED FELINE WITH YELLOW FILL
POWER EYES: WHITE
WINGS: FOR COLORING PURPOSES, NOTE THE DIFFERING COLORS ON THE
INTERIORS AND EXTERIORS OF THE WINGS. NO FINGERED APEX.
OTHER: PANTHER MUTATE. NO NIPPLES