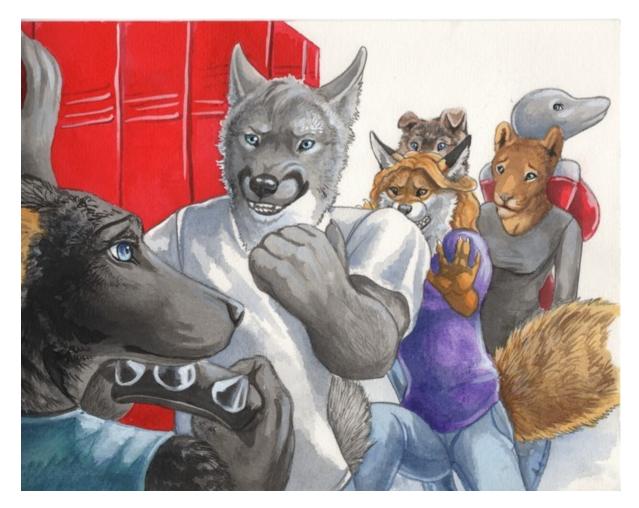

#### I. What to add

A. Matt's expression

- i. RAWR HOW DARE YOU
- B. Adrienne
  - i. She just wants to crawl in a hole.
- II. What to change
  - A. I am open to changing angles. Thoughts?
  - B. He throws the collar at her but you can hardly draw that without animating... :P

#### III.What to remove

A. The dolphin. >.>

#### IV.What I don't like about it

A. The dolphin. Fail. The dolphin and flat background, lack of details.

#### V. What I was going for

A. Primary focus should be Matt/Adrienne. Jess lunges and wants to kill the jackal girl. Shelly is looking on. Students are going to classes/looking on.

#### VI.Characters

- A. Four primary characters involved here.
  - i. Jess
  - ii. Matt
  - iii. Adrienne
  - iv. Shellz

a) Trying to hold Jess back.

#### B. Students/etc.

#### VII.Background

A. High school hall way.