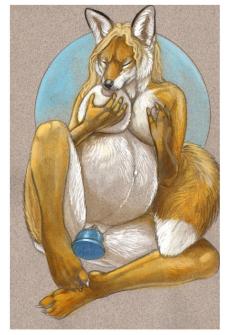

# Adrienne Harrison

| Species:    | Egyptian Pharaoh Hound (Anubian Jack                             | cal)                         |
|-------------|------------------------------------------------------------------|------------------------------|
| Height:     | 6' to the head. The ears add an extra foot.                      |                              |
| Weight:     | 120 pounds. 220 at giving birth.                                 |                              |
| Chest size: | B cup before pregnancy. ~EE cups at nine months.                 |                              |
| Build:      | Skinny before pregnancy.                                         |                              |
| Eye color:  | Blue                                                             |                              |
| Hair color: | N/A. Headfur.                                                    |                              |
| Fur color:  | She was supposed to be jet black, but I'm willing to compromise. |                              |
|             | As black as you can make her while sho                           | owing lots of fur texture?   |
| Other:      | Four fingers with thumb, with clawtips.                          |                              |
|             | Plantigrade feet with clawtips.                                  | collars:                     |
|             | Inner ears dyed gold.                                            | not pregnant: green with tag |
|             | Thin bar for a tail.                                             | pregnant: the spiked version |

She's athletic. There's a loose shirt in this pic.

Nine months preggo