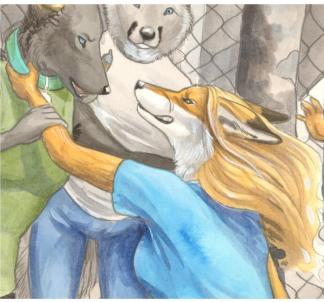

#### V. What I was going for

A. Primary focus should be Matt/Adrienne. Jess lunges and wants to kill the jackal girl. Shelly is looking on. Students are going to classes/looking on.

#### VI.Characters

- A. Four primary characters involved here.
  - i. Jess
  - ii. Matt
  - iii. Adrienne
  - iv. Shellz

a) Trying to hold Jess back.