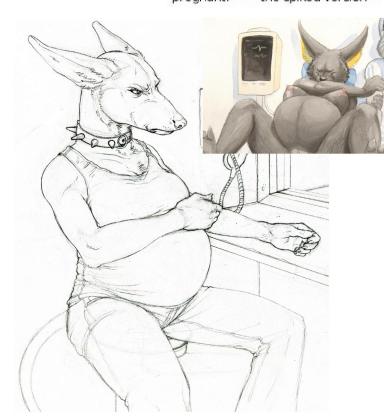

# Adrienne Harrison

| Species:    | Egyptian Pharaoh Hound (Anubian Jack                             | cal)                         |
|-------------|------------------------------------------------------------------|------------------------------|
| Height:     | 6' to the head. The ears add an extra foot.                      |                              |
| Weight:     | 120 pounds. 220 at giving birth.                                 |                              |
| Chest size: | B cup before pregnancy. ~EE cups at nine months.                 |                              |
| Build:      | Skinny before pregnancy.                                         |                              |
| Eye color:  | Blue                                                             |                              |
| Hair color: | N/A. Headfur.                                                    |                              |
| Fur color:  | She was supposed to be jet black, but I'm willing to compromise. |                              |
|             | As black as you can make her while sho                           | owing lots of fur texture?   |
| Other:      | Four fingers with thumb, with clawtips.                          |                              |
|             | Plantigrade feet with clawtips.                                  | collars:                     |
|             | Inner ears dyed gold.                                            | not pregnant: green with tag |
|             | Thin bar for a tail.                                             | pregnant: the spiked version |