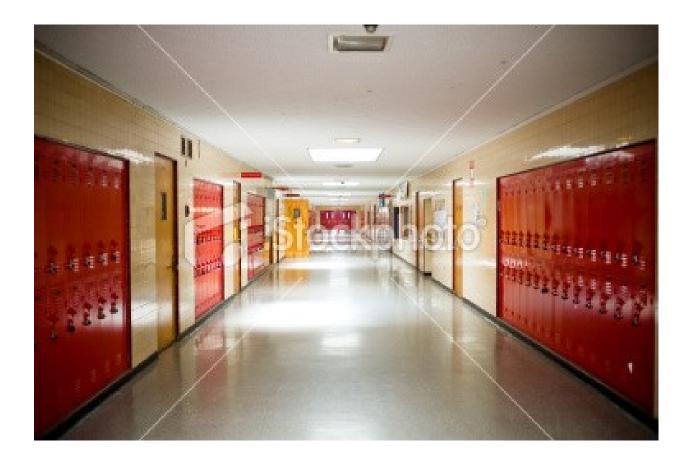

#### VII.Background

A. High school hall way.

#### V. What I was going for

A. Primary focus should be Matt/Adrienne. Jess lunges and wants to kill the jackal girl. Shelly is looking on. Students are going to classes/looking on.

#### B. Students/etc.