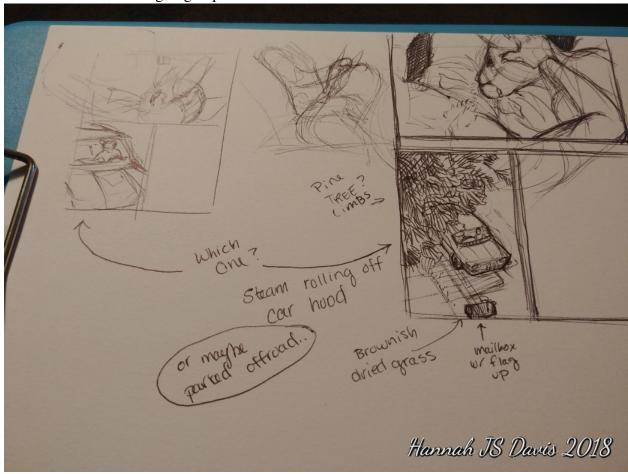

### III.Panels

- A. 1
  - i. POV scene from Matt's perspective.
    - a) Adrienne sucking a load from Matt. Pants unzipped, mess dribbling from her lips. His paw on the back of her head. Her chin is down to his knot.
- B. 2
  - i. Exterior shot of car.
- C. 3
  - i. Up to you. Something messy.

#### IV.Pose

A. Wolfy is in bliss and has his paw at the back of her head.

### V. Angle & Background

A. Where am I going to put this scene? Scene is unwritten.

Friends Forever – Adrienne/Matt new car suck Commission Imaging Data © Cyberwuffy

03/22/19

Use this seat color pattern