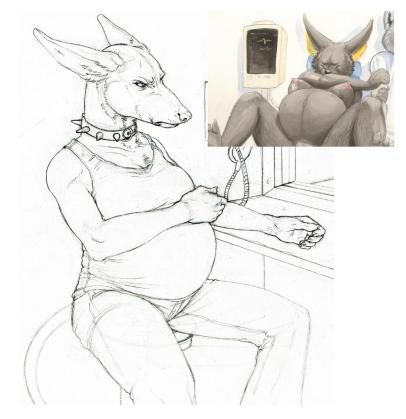

# Adrienne Harrison

Species: Egyptian Pharaoh Hound (Anubian Jackal)
Height: 6' to the head. The ears add an extra foot.

Weight: 120 pounds. 220 at giving birth.

Chest size: B cup before pregnancy. ~EE cups at nine months.

Build: Skinny before pregnancy.

Eye color: Blue

Hair color: N/A. Headfur.

Fur color: She was supposed to be jet black, but I'm willing to compromise.

As black as you can make her while showing lots of fur texture?

Other: Four fingers with thumb, with <u>clawtips</u>.

Plantigrade feet with clawtips.

Inner ears dyed gold. Thin bar for a tail. collars:

green with tag

not pregnant: green with tag pregnant: the spiked version