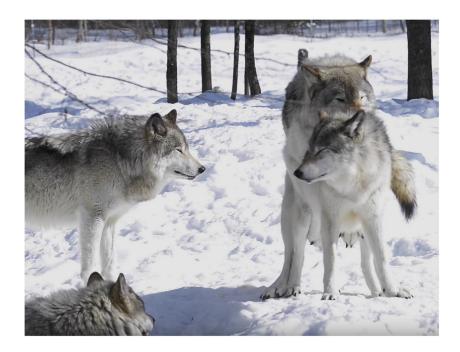

## Matt Debán

Species: Timberwolf
Height: 5'9"
Weight: 150 pounds

Anatomy: Sheathed, anatomically correct cock with knot. 9" in length.

Eye color: Blue

Hair color: N/A. Headfur

Fur color: Gray with white ventral stripe. Emulate fur color patterns from the RL snow pic.