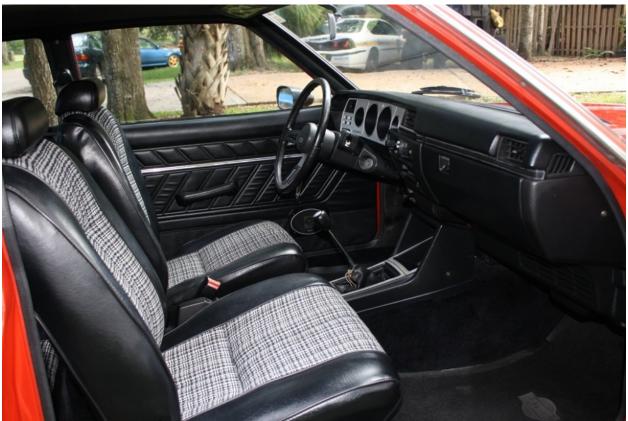

### V. Angle & Background

A. Where am I going to put this scene? Scene is unwritten.

Friends Forever – Adrienne/Matt new car suck Commission Imaging Data © Cyberwuffy

03/22/19

Use this seat color pattern