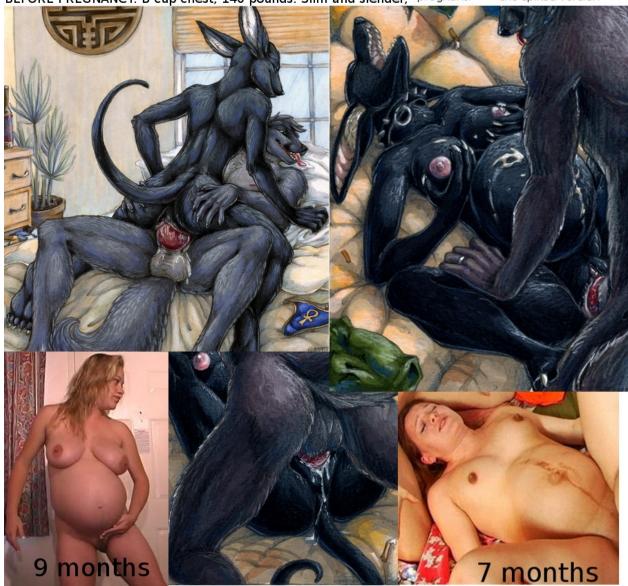

Adrienne Harrison, Anubian jackal, 6' tall excluding ears
headfur, blue eyes. Pink nipples, thin bar tail, human paws and
feet with clawtips. human paws (4 fingers + 1 thumb), black nose, not pregnant: green with tag
BEFORE PREGNANCY: B cup chest, 140 pounds. Slim and slender, pregnant: the spiked version

So I am going to outline some changes for a few characters. Most of this will impact the coloring phase.

nine months preggo refs

## Adrienne Harrison

Species: Egyptian Pharaoh Hound (Anubian Jackal)
Height: 6' to the head. The ears add an extra foot.

Weight: 120 pounds. 220 at giving birth.

Chest size: B cup before pregnancy. ~EE cups at nine months.