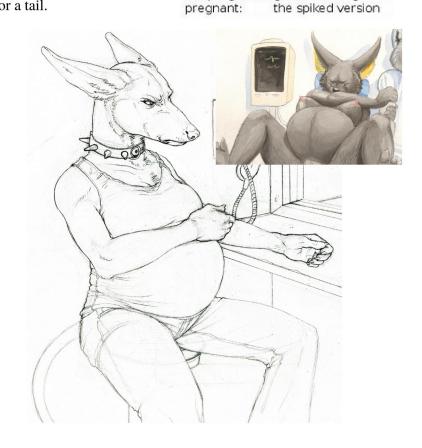

Adrienne Harrison, Anubian jackal, 6' tall excluding ears
headfur, blue eyes. Pink nipples, thin bar tail, human paws and
feet with clawtips. human paws (4 fingers + 1 thumb), black nose, not pregnant: green with tag
BEFORE PREGNANCY: B cup chest, 140 pounds. Slim and slender, pregnant: the spiked version