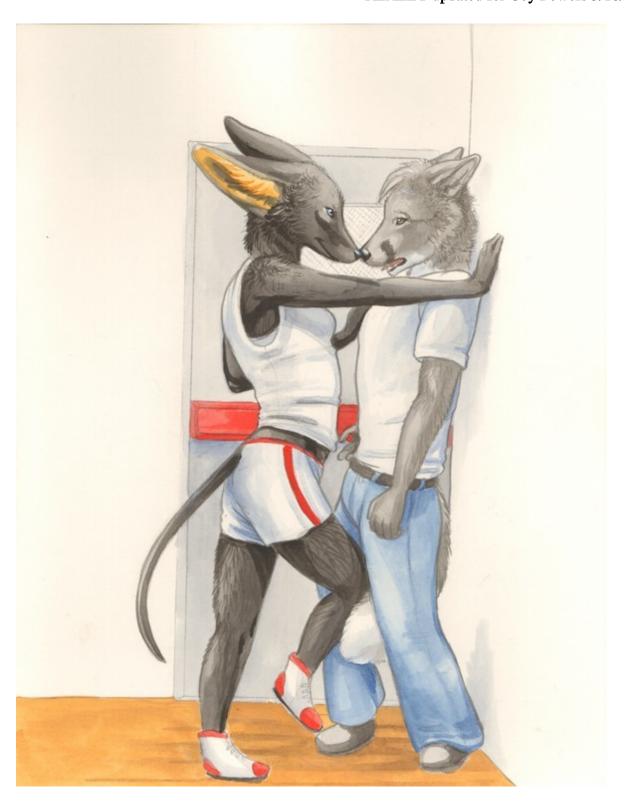

## III.Overall Description

A. Adrienne seducing Matt in the hallway, while she helps him with the vending machine. He dropped some coins. She puts her paw on his and helps him put in the monies? She wants her wolf back. Matt's crutches are on the floor still. See final page. Don't know WTF those things are called.

### V. Background

A. That door in the old drawing is supposed to lead to the gym. Matt's pushed back up against the weight room behind him, cut off.

#### VI.Expressions

- A. Adrienne
  - i. All seductive
- B. Matt
  - i. Unsure, but willing.

"I've been doing a lot of thinking," Adrienne smiled, the jackal gently pushing Matt against the wall outside the weight room. She turned Matt's hat backwards so it would not get in her way. She brought her left paw against his chest, a devious smile spreading across her muzzle. Dan could no longer stop her from doing what she had wanted to for so long.

"Thinking? W-what?" Matt asked, ears drooping as he looked back at his ex. He felt hesitant over the way she had him pinned but Adrienne promptly placed his paw at the small of her back, giving him little choice but to play along.

"I don't care about Dan anymore. I finally broke away from him. I want you. I've always wanted you. I was wrong for what I did to you back in freshman year. I'm making up for it now. There's nobody around. We can skip the rest of horticulture and lunch. Go somewhere more private, like one of the empty classrooms in H hall. Mr. Rettun is in another room during the mornings. Please?" Adrienne explained, wiggling her bottom back and forth. Matt could feel his sheath thickening. She could see the wolf's unsure look when his jeans tented.

"I don't know... I think Jess—" Matt began. She could hear the hesitation in his voice.

"Forget Jess. I know she's your best friend but that's all she's ever been to you. We have something," Adrienne said, moving closer and nosing into Matt's muzzle. "Something more."