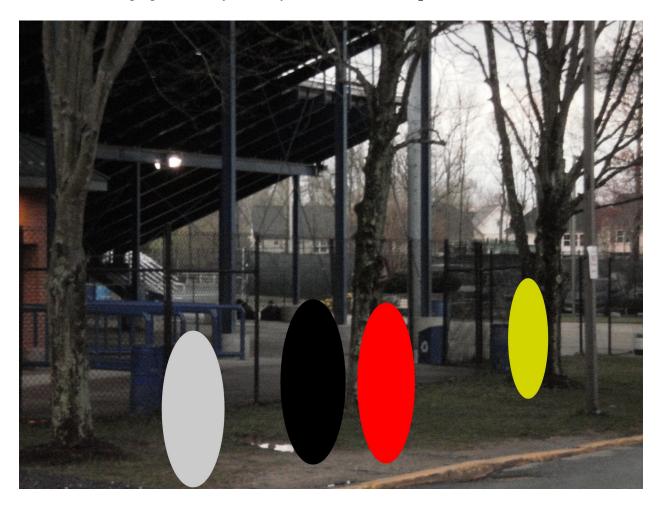

#### V. What I don't like about it

A. Lack of detail on the background.

#### VIII.Background

A. High school bleachers.