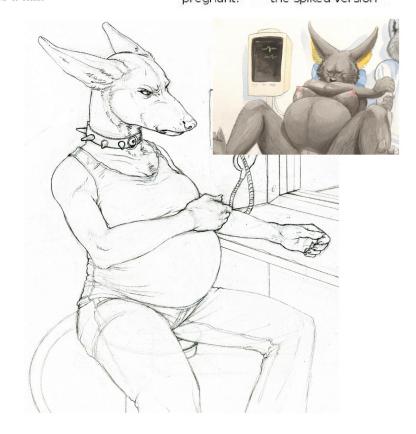

# Adrienne Harrison

Species: Egyptian Pharaoh Hound (Anubian Jackal)
Height: 6' to the head. The ears add an extra foot.

Weight: 120 pounds. 220 at giving birth.

Chest size: B cup before pregnancy. ~EE cups at nine months.

Build: Skinny before pregnancy.

Eye color: Blue

Hair color: N/A. Headfur.

Fur color: She was supposed to be jet black, but I'm willing to compromise.

As black as you can make her while showing lots of fur texture?

Other: Four fingers with thumb, with <u>clawtips</u>.

Plantigrade feet with clawtips.

Inner ears dyed gold. Thin bar for a tail. collars:

not pregnant: green with tag pregnant: the spiked version

07/08/08