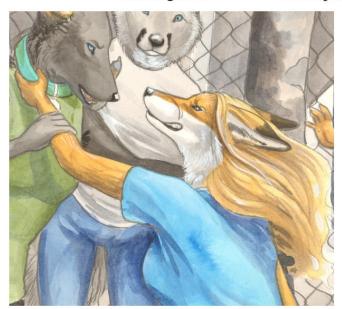

#### I. What to add

A. Matt should be wearing the spiked collar Adrienne gave him.

#### II. What to change

- A. Adrienne does have pants on. Not quite clear in the picture.
- B. Shelly's pose.

#### IV. What to ignore

A. Their poses. They all seem kinda slanted. Hard to explain. Yell at me about it when we get to this. >.>

#### V. What I don't like about it

A. Lack of detail on the background.

# VI.What I was going for

A. A crowd of furry students gawking and watching the huge scene unfold.

#### VIII.Background

A. High school bleachers.