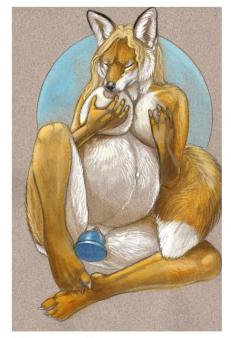

# Jessica Poxx

Species: Red Fox Height: 5'9"

Weight: 132 pounds before pregnancy. 220 pounds at birth.

Chest size: Full C cup before pregnancy.

Build: Athletic with a little chub.

Eye color: Brown Hair color: Blonde

Other: White tailtip, black ear tips. Four fingers with thumb, with clawtips.

Plantigrade feet with clawtips.

She's athletic. There's a loose shirt in this pic.

Nine months preggo