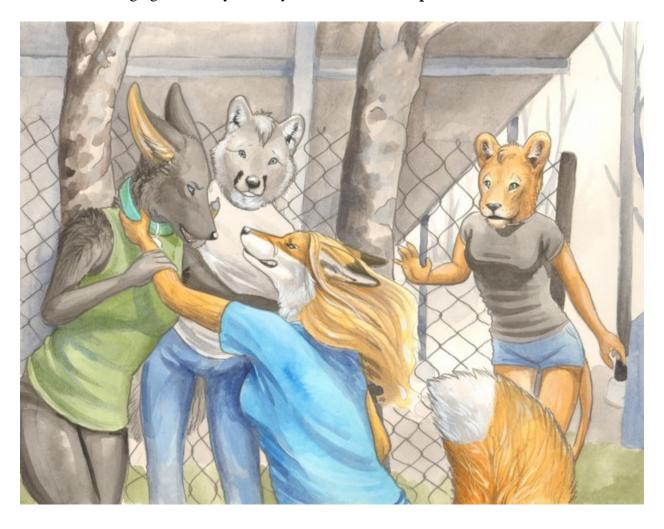

Friends Forever – Jess meltdown
Commission Imaging Data © Cyberwuffy Ala Wolfe
Updated for Ahkahna: 07/22/18

#### I. What to add

A. Matt should be wearing the spiked collar Adrienne gave him.

#### II. What to change

- A. Adrienne does have pants on. Not quite clear in the picture.
- B. Shelly's pose.

#### III.What to remove

A. I don't know.

#### IV. What to ignore

A. Their poses. They all seem kinda slanted. Hard to explain. Yell at me about it when we get to this. >.>

#### V. What I don't like about it

A. Lack of detail on the background.

# VI.What I was going for

A. A crowd of furry students gawking and watching the huge scene unfold.

#### VII.Characters

A. See files.

#### VIII.Background

A. High school bleachers.