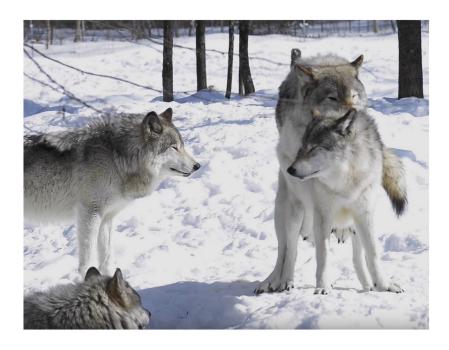

## Matt Debán

Species: Timberwolf
Height: 5'9"
Weight: 150 pounds

Anatomy: Sheathed, anatomically correct cock with knot. 9" in length.

Eye color: Blue

Hair color: N/A. Headfur

Fur color: Gray with white ventral stripe. Emulate fur color patterns from the RL snow pick