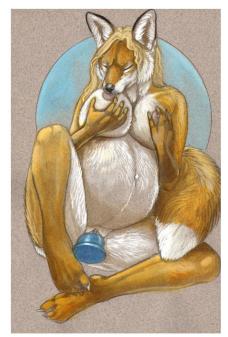

# Jessica Poxx

Species: Red Fox Height: 5'9"

Weight: 132 pounds before pregnancy. 220 pounds at birth.

Chest size: Full C cup before pregnancy.
Build: Athletic with a little chub.

Eye color: Brown Hair color: Blonde

Other: White tailtip, black ear tips. Four fingers with thumb, with clawtips.

Plantigrade feet with clawtips.

She's athletic. There's a loose shirt in this pic.

Nine months preggo