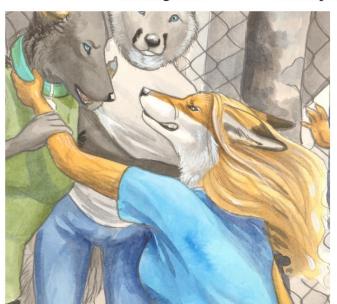

ctures.

## III.Background

- A. Obviously remove the bed blanket. (I can't, easily...) You can move the pillows around.
- B. Clutterfy it!



If specified to be preggo, make em this fat.

## Friends Forever – Matt's second threesome Commission Imaging Data © Cyberwuffy

Shelly Horowitz, african lioness, 5'10" plantigrade feet and hands with clawtips human hands (4 fingers + 1 thumb)

D cup breasts, black nipples and flesh sea green eves, headfur



Page 2 of 5

# Jessica Poxx

Species: Red Fox Height: 5'9"

Weight: 132 pounds before pregnancy. 220 pounds at birth.

Chest size: Full C cup before pregnancy.
Build: Athletic with a little chub.

Eye color: Brown Hair color: Blonde

Other: White tailtip, black ear tips. Four fingers with thumb, with clawtips.

Plantigrade feet with clawtips.



She's athletic. There's a loose shirt in this pic.



Nine months preggo

## Friends Forever – Matt's second threesome Commission Imaging Data © Cyberwuffy

## Matt Debán

Species: Timberwolf
Height: 5'9"
Weight: 150 pounds

Anatomy: Sheathed, anatomically correct cock with knot. 9" in length.

Eye color: Blue

Hair color: N/A. Headfur

Fur color: Gray with white ventral stripe. Emulate fur color patterns from the RL snow pick

If specified: Wedding on left ring finger.

Other: Black muzzle mark on both sides. Four fingers with thumb, with clawtips.

Plantigrade feet with clawtips.





Page 4 of 5