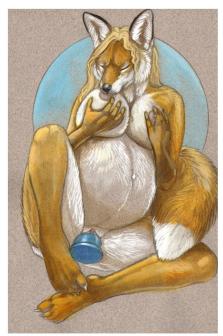

# Jessica Poxx

Species: Red Fox Height: 5'9"

Weight: 132 pounds before pregnancy. 220 pounds at birth.

Chest size: Full C cup before pregnancy.
Build: Athletic with a little chub.

Eye color: Brown Hair color: Blonde

Other: White tailtip, black ear tips. Four fingers with thumb, with clawtips.

Plantigrade feet with clawtips.

She's athletic. There's a loose shirt in this pic.

Nine months preggo