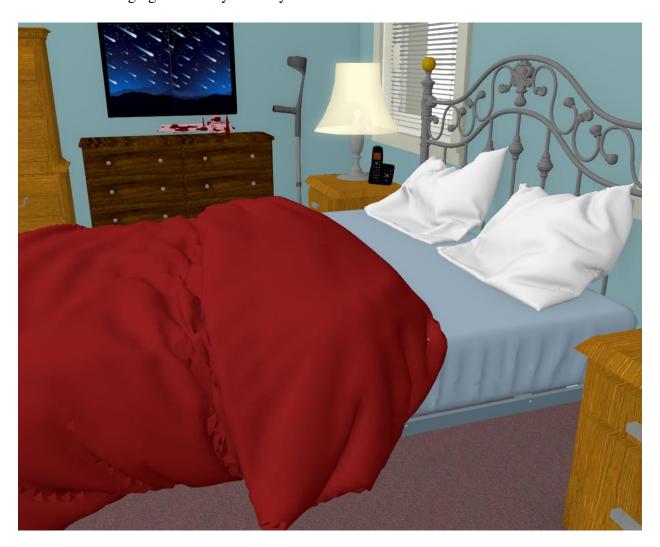

## III.Background

- A. Meh. I did what I could with the render. Take that crutch and lean it against the wall.
- B. Obviously remove the bed blanket. (I can't, easily...) You can move the pillows around.
- C. Clutter it with stuff. Shedded clothes?