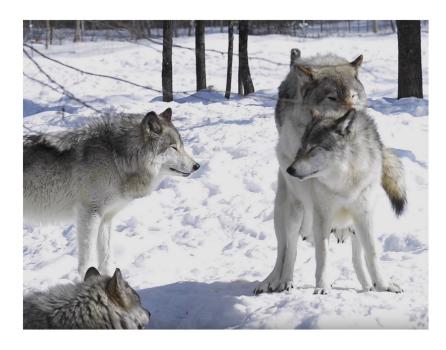

## Matt Debán

Species: Timberwolf
Height: 5'9"
Weight: 150 pounds

Anatomy: Sheathed, anatomically correct cock with knot. 9" in length.

Eye color: Blue

Hair color: N/A. Headfur

Fur color: Gray with white ventral stripe. Emulate fur color patterns from the RL snow pic.