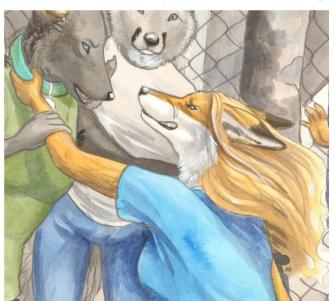

# I. Overall Description

A. Both pregnant ladies sucking a load from the wolf's knotted, swollen, spewing cock. Seed dripping from both of their pussies. This is load three for the wolf...

#### II. Characters

- A. Matt
  - i. Cuffed to the headboard.
- B. Jess
  - i. Seven months preggo.
- C. Adrienne
  - i. Nine months preggo.

# Jessica Poxx

Species: Red Fox Height: 5'9"

Weight: 132 pounds before pregnancy. 220 pounds at birth.

Chest size: Full C cup before pregnancy.
Build: Athletic with a little chub.

Eye color: Brown Hair color: Blonde

# Adrienne Harrison

Species: Egyptian Pharaoh Hound (Anubian Jackal) Height: 6' to the head. The ears add an extra foot.

Weight: 120 pounds. 220 at giving birth.

Chest size: B cup before pregnancy. ~EE cups at nine months.

## Matt Debán

Species: Timberwolf
Height: 5'9"
Weight: 150 pounds

Anatomy: Sheathed, anatomically correct cock with knot. 9" in length.

Eye color: Blue

Hair color: N/A. Headfur

Fur color: Gray with white ventral stripe. Emulate fur color patterns from the RL snow pic.