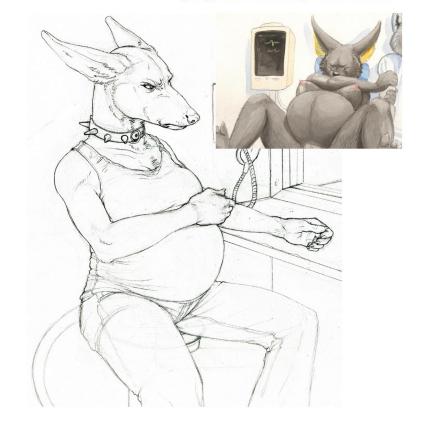

# Adrienne Harrison

Species: Egyptian Pharaoh Hound (Anubian Jackal) Height: 6' to the head. The ears add an extra foot.

Weight: 120 pounds. 220 at giving birth.

Chest size: B cup before pregnancy. ~EE cups at nine months.

Build: Skinny before pregnancy.

Blue Eye color:

Hair color: N/A. Headfur.

Fur color: She was supposed to be jet black, but I'm willing to compromise.

As black as you can make her while showing lots of fur texture?

Other: Four fingers with thumb, with clawtips.

Plantigrade feet with clawtips.

Inner ears dyed gold. Thin bar for a tail.

collars:

not pregnant: the spiked version pregnant:

Page 3 of 7