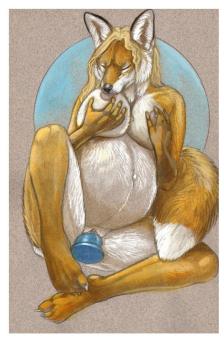

# Adrienne Harrison

Species: Egyptian Pharaoh Hound (Anubian Jackal) Height: 6' to the head. The ears add an extra foot.

Weight: 120 pounds. 220 at giving birth.

Chest size: B cup before pregnancy. ~EE cups at nine months.

Build: Skinny before pregnancy.

Blue Eye color:

Hair color: N/A. Headfur.

Fur color: She was supposed to be jet black, but I'm willing to compromise.

As black as you can make her while showing lots of fur texture?

Other: Four fingers with thumb, with clawtips.

Plantigrade feet with clawtips.

Inner ears dyed gold. Thin bar for a tail.

collars:

not pregnant: the spiked version pregnant:

Page 3 of 7