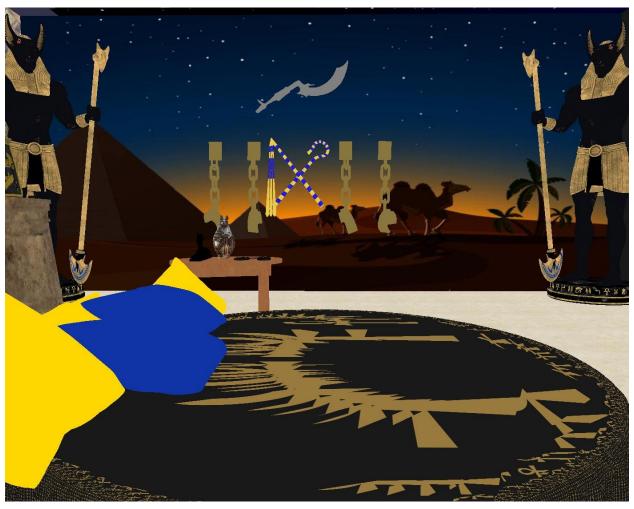

### IV.Background

A. See end of file.

If specified to be preggo, make em this fat.