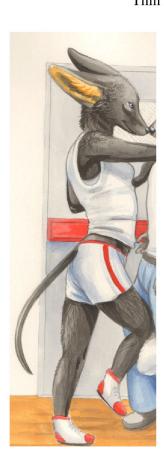

### Matt Debán

Species: Timberwolf
Height: 5'9"
Weight: 150 pounds

Anatomy: Sheathed, anatomically correct cock with knot. 9" in length.

Eye color: Blue

Hair color: N/A. Headfur

Fur color: Gray with white ventral stripe. Emulate fur color patterns from the RL snow pick

If specified: Wedding on left ring finger.

Other: Black muzzle mark on both sides. Four fingers with thumb, with <u>clawtips</u>.

Plantigrade feet with clawtips.

Page 5 of 7