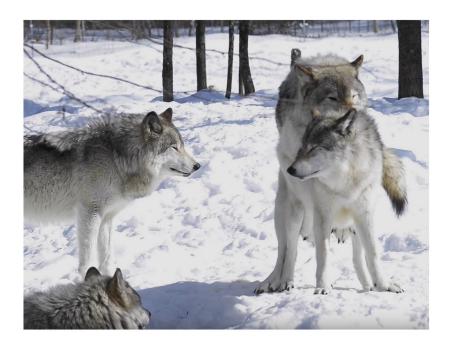

### Matt Debán

Species: Timberwolf
Height: 5'9"
Weight: 150 pounds

Anatomy: Sheathed, anatomically correct cock with knot. 9" in length.

Eye color: Blue

Hair color: N/A. Headfur

Fur color: Gray with white ventral stripe. Emulate fur color patterns from the RL snow pick