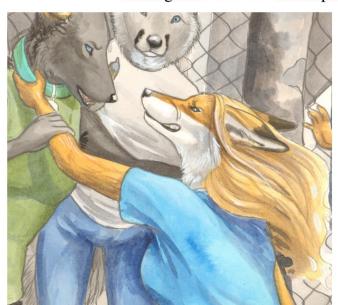

### I. Overall Description

- A. A nine month pregnant Adrienne doing something to Matt on her ankh bed.
  - i. Make their nipples huge like the girl in the ref pic.

#### C. Jess

i. Shackled on the right. 7 months preggo. Leaking cum from her gaping pussy.

# D. Shelly

i. Shackled on the left. Has a spiked ankh dildo in her. Sheis obstructed by the side table. You can remove it.