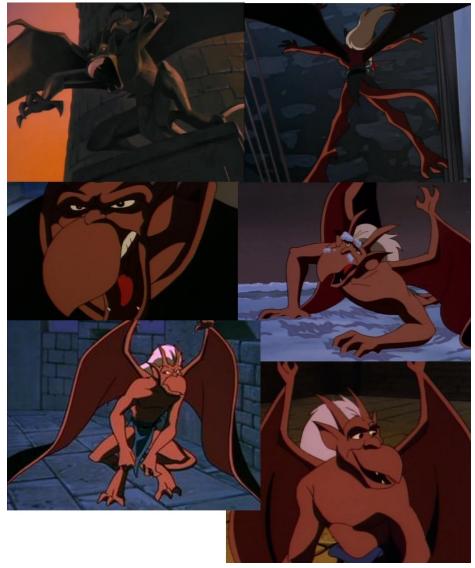

11/20/17

Gargoyles – Broadway/preggo Maggie/Brooklyn fuck and suck Commission Imaging Data © Cyberwuffy Ala Wolfe

NAME: BROADWAY CLAN: MANHATTAN HEIGHT: 6'4" COCK: 24" X 4" HUMAN STYLE, FORESKINNED CLAWS: THREE FINGERS + ONE THUMB EYES: BLACK PUPILS WITH WHITE FILL POWER EYES: WHITE WINGS: FOR COLORING PURPOSES, NOTE THE DIFFERING COLORS ON THE INTERIORS AND EXTERIORS OF THE WINGS. SINGLE FINGERED APEX. OTHER: NO NIPPLES. MINI BUMP/HORNS ON HEAD.