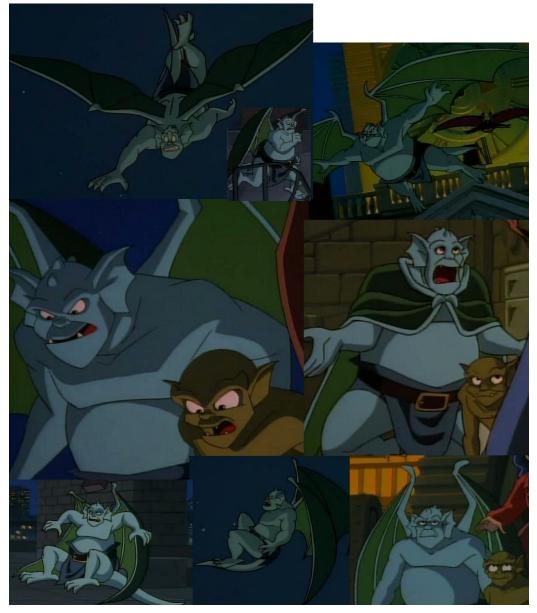

11/20/17

Page 2 of 5

Gargoyles – Broadway/preggo Maggie/Brooklyn fuck and suck Commission Imaging Data © Cyberwuffy Ala Wolfe

> NAME: BROOKLYN CLAN: MANHATTAN HEIGHT: 6'3" COCK: 12" X 2" HUMAN STYLE, FORESKINNED CLAWS: THREE FINGERS + ONE THUMB EYES: BLACK PUPILS WITH WHITE FILL POWER EYES: WHITE WINGS: FOR COLORING PURPOSES, NOTE THE DIFFERING COLORS ON THE INTERIORS AND EXTERIORS OF THE WINGS. TRIPLE FINGERED APEX. OTHER: NO NIPPLES