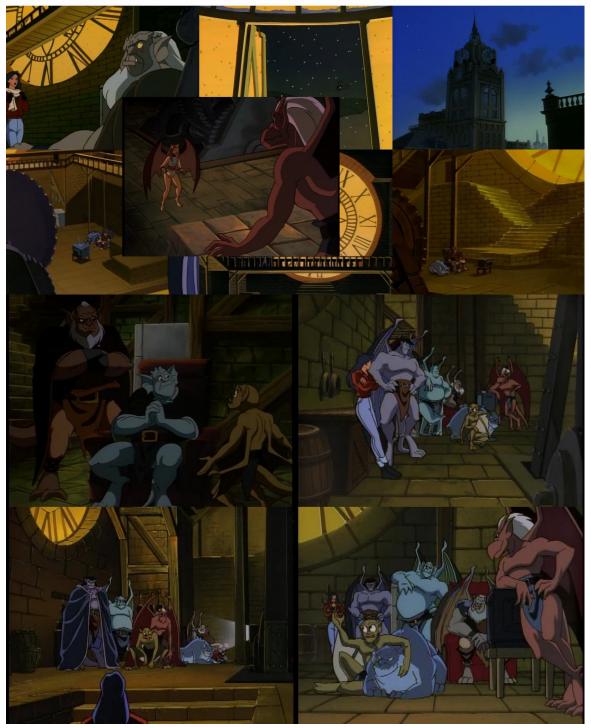

# III.Background

A. The Clock Tower

If specified to make a lady preggo, make her this fat.

# Clock Tower background references