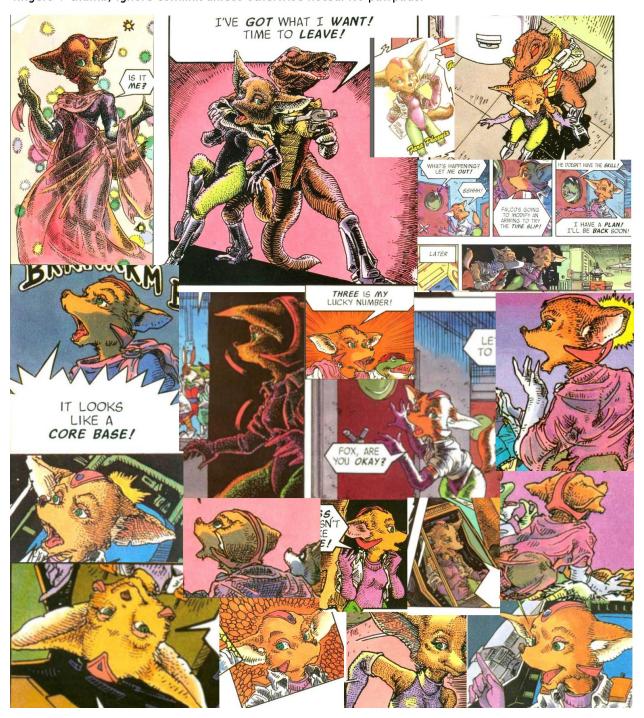

# Fara Phoenix (Nintendo Power Comic)

fennec vixen, 5'5", emerald green eyes, pink nipples heavy C cup chest, headfur. Clawed human hands (4 fingers + thumb) Ignore comlink unless otherwise noted. No pawpads.