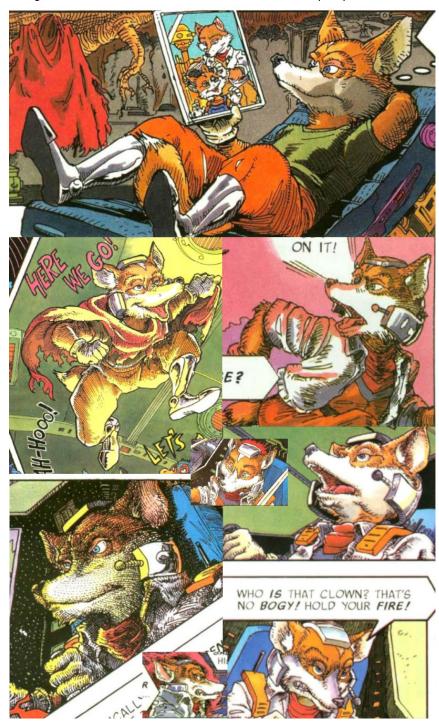

## Fox McCloud (Nintendo Power comic)

Red Fox, 5'10", green eyes, headfur, 9" sheathed cock with knot. Ignore the com-link unless otherwise noted. No pawpads.

Page 4 of 11