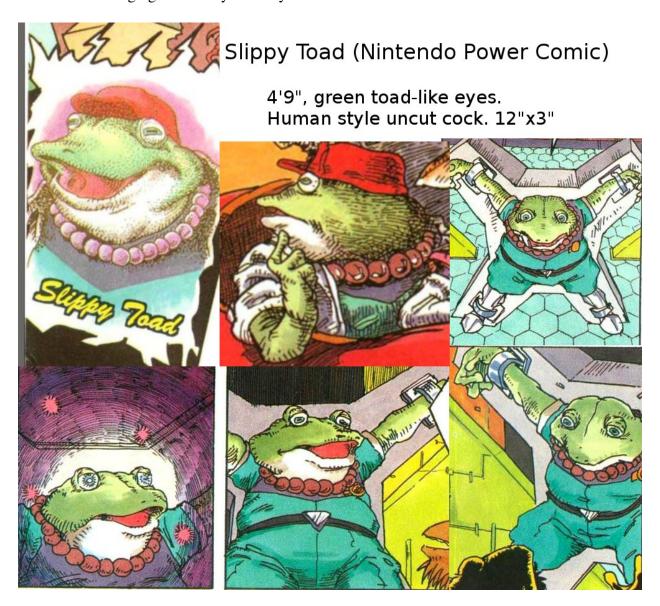

#### II. Clothes

A. Cloth the males in their comic garb, as much as possible? Keep Slippy's choker necklace thing on.