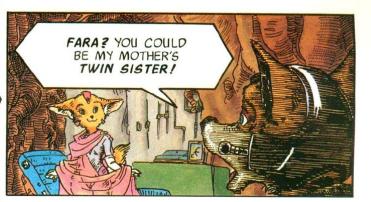

# Fara Phoenix (Nintendo Power Comic)

fennec vixen, 5'5", emerald green eyes, pink nipples heavy C cup chest, headfur. Clawed human hands (4 fingers + thumb) Ignore comlink unless otherwise noted. No pawpads.