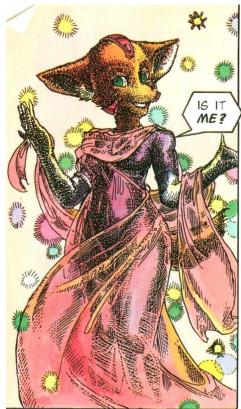

# Fara Phoenix (Nintendo Power Comic)

fennec vixen, 5'5", emerald green eyes, pink nipples heavy C cup chest, headfur. Clawed human hands (4 fingers + thumb) Ignore comlink unless otherwise noted. No pawpads.