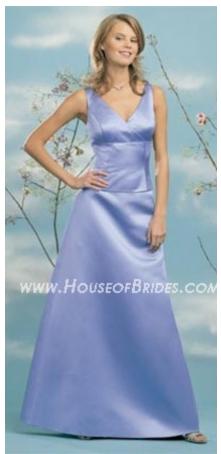

### V. Story Scene

- A. "Keep still!" Shelly scowled, fumbling with parts of Jessica's wedding gown. The garment was an A-Line ice blue Vixeneca style wedding dress.
  - "I can't help it. It itches!" Jess squirmed from atop a stool.
  - "Are you sure you're a size eight?" Tessa quipped from behind, her reflection visible in the three full length mirrors aligned to improvise a tri-fold.
  - "I won't be for long," Jess snapped back at the cheetah.
  - "I'm just saying!" Tessa giggled. Shelly fiddled with the hem line.

## VI. Wedding & Bridesmaid Dresses

A. Pictures are labeled.

Page 2 of 15

Bridesmaid dresses.

bridesmaid dresses.

Tessa

Jessica's dress - front - with veil

Jessica's dress - reverse with veil