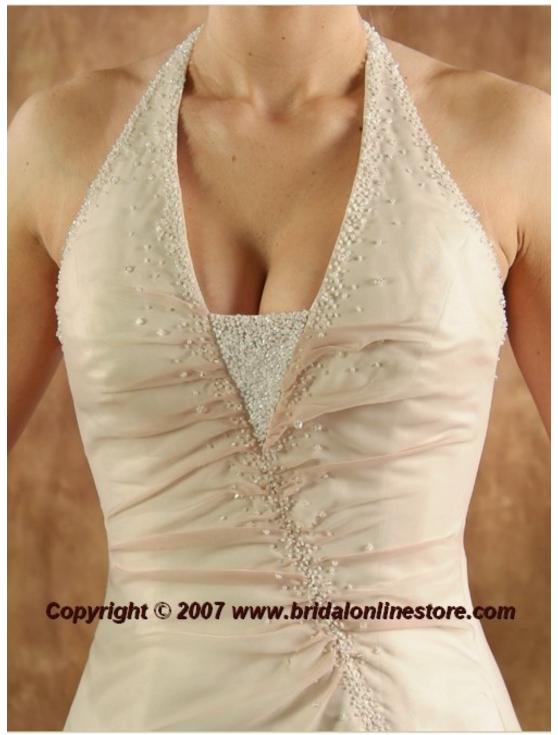

Jessica's dress - front - closeup

Jessica's dress - reverse. Closeup.

Jessica's dress - side

Jessica's dress - reverse

Jessica's dress - front

Angle & Background to use. Shelly is to Jessica's left.

Left mirror reflection