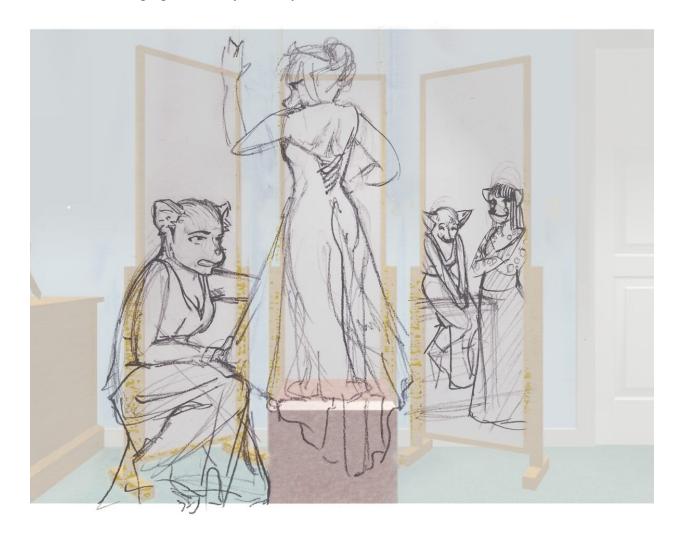

Friends Forever - "Union" - Shelly tending to Jessica's dress bedroom scene 9/22/07 Commission Imaging Data © Cyberwuffy

## I. Overall Picture

A. A vixen on a stool with a lioness tending to the vixen's wedding dress in front of a trifold mirror. Each mirror's reflection showing.

#### II. Pose

A. Jessica is standing on the pedestal surrounded by the tri-fold mirrors with Shelly (lioness) tending to the hem line of Jessica's dress and scolding her to keep still. Shelly is on Jessica's left. Jessica is facing the mirror. Her friends, Tessa and Meagan are in the background giggling that their best friend has finally getting hitched before them. The end file is exactly how I want it done.

### V. Story Scene

- A. "Keep still!" Shelly scowled, fumbling with parts of Jessica's wedding gown. The garment was an A-Line ice blue Vixeneca style wedding dress.
  - "I can't help it. It itches!" Jess squirmed from atop a stool.
  - "Are you sure you're a size eight?" Tessa quipped from behind, her reflection visible in the three full length mirrors aligned to improvise a tri-fold.
  - "I won't be for long," Jess snapped back at the cheetah.
  - "I'm just saying!" Tessa giggled. Shelly fiddled with the hem line.