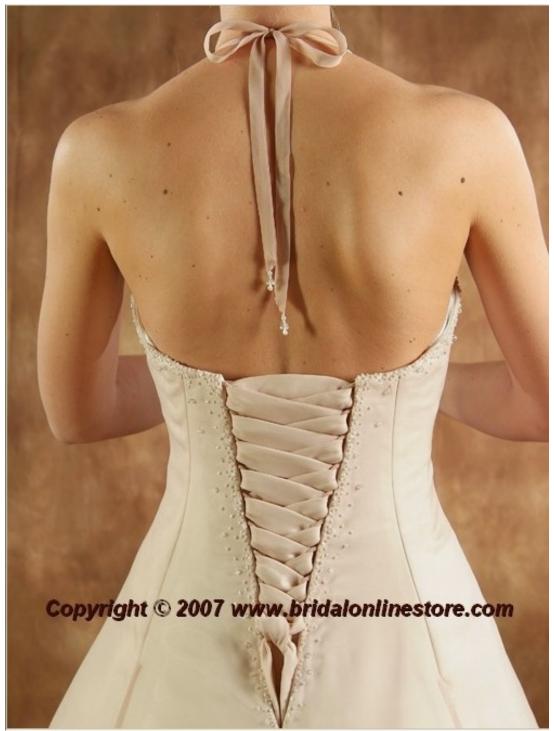

Jessica's dress - front - closeup

Jessica's dress - reverse. Closeup.

Jessica's dress - side

Jessica's dress - reverse

Jessica's dress - front

Angle & Background to use. Shelly is to Jessica's left.

Left mirror reflection