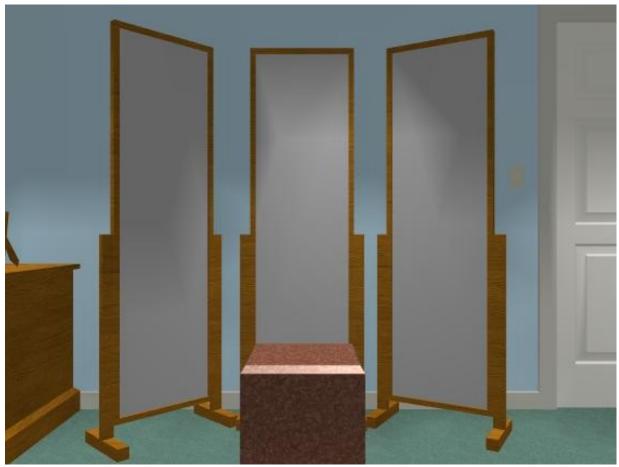

# III. Background & Angle

A. See render labeled main angle.

Jessica's dress - front - closeup

Jessica's dress - reverse. Closeup.

Jessica's dress - side

Jessica's dress - reverse

Jessica's dress - front

Angle & Background to use. Shelly is to Jessica's left.

Left mirror reflection

Center mirror reflection

Right Mirror Reflection

Additional reference. Jessica's room in its proper fashion, IE. Those shitty renders were brought to wondrous life by Jennifer Doucet aka Fluffball of FurAffinity!