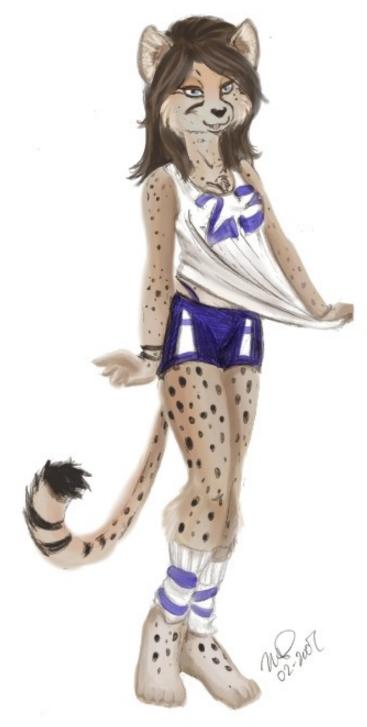

# IV. Characters

- A. Jessica Poxx
  - i. Red fox, 5'9", C cup, brown eyes, blonde hair past shoulders.
- B. Shelly Horowitz
  - i. Lioness, 5'10", D cup, sea green eyes, headfur.
- C. Meagan
  - i. Arctic Vixen, 5'6", C cup, headfur, white fur, black eyes.
- D. Tessa
  - i. Cheetah, 5'5", D cup, straight brown hair past shoulders.