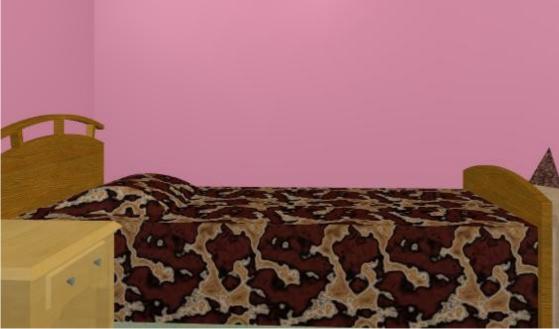

## II. Background & Angle

A. Use the 3D render to go off of. The leopard spotted sheets are strewn, white undersheets and mattress. The pillow is also in a leopard pattern and is on the bottom of the pic but it's hard to tell. Maybe a split screen or action box angle?

section of room to use. Pondering angle change.

"Leave" - Alkalide fucking Tera Commission Imaging Data © Cyberwuffy

1/20/07 Updated 05/05/08

Positioning to use. Yeah. This was the only good part of the movie. The story (and animation in most cases), like 99% of the hentais I've seen are total crap.