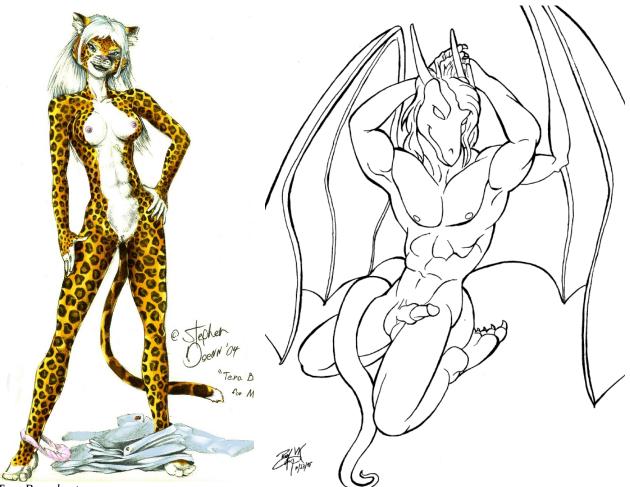

### A. Alkalide

- i. Silver dragon. 7' tall. Muscular, but not overly so. Black fleshed cock (14"). Four foot wing span, cock same proportion as sketch.
- B. Tera Bravehart
  - i. Leopardess, 5'11", brown eyes, white hair, C cup.

"Leave" - Alkalide fucking Tera Commission Imaging Data © Cyberwuffy

1/20/07 Updated 05/05/08

Tera Bravehart

Krahnos  $\mathbb{C}$  his player. Picture  $\mathbb{C}$  FoxxFire. Best reference I could find. Alkalide is basically this. Ivory horns, silver scales, black fleshed, sheathed, cock.