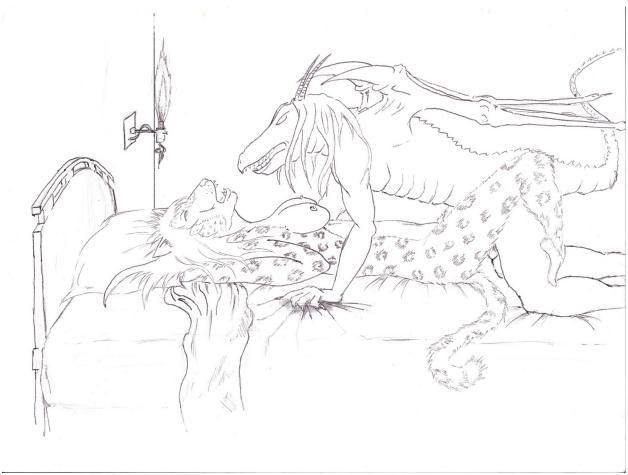

"Leave" - Tera going down on Alkalide Commission Imaging Data © Cyberwuffy

Background and angle to use.

"Leave" - Tera going down on Alkalide Commission Imaging Data © Cyberwuffy

Dragon and partial room reference.