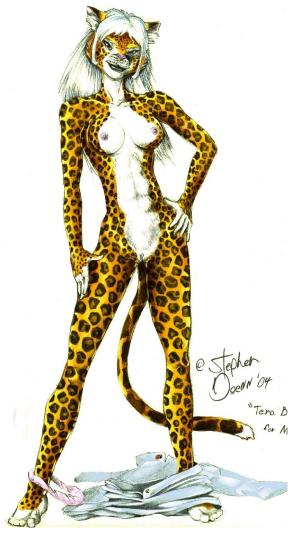

# B. Tera Bravehart

i. 5'11". See reference picture for everything else.

"Leave" - Tera going down on Alkalide Commission Imaging Data © Cyberwuffy

Pose to redo. Tera has her spots. This would've been perfect but the artist dropped off the map in 2004 and there are no wings. The dragon also has arms. Claws gripping into the strewn sheets.