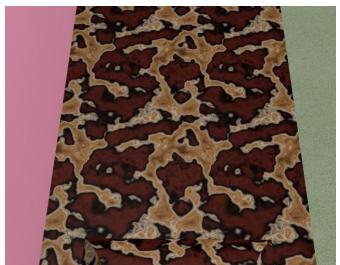

# II. Background & Angle

A. Use 3d render. Other details: Leopard spotted sheets are strewn. There pillow is also in a leopard pattern and is on the bottom of the pic but it's hard to tell. Basically carpet on the right, wall on the left, and use the sketch to copy from. Mattress is white.