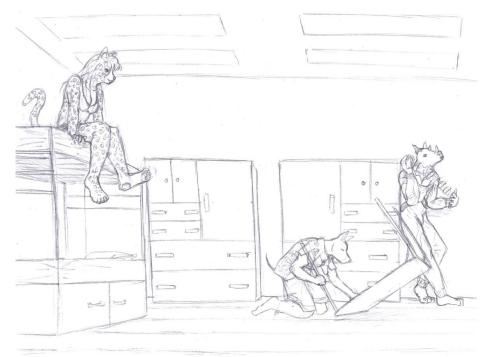

Proper footlocker config; if needed

Poker scene that should be cut off; maybe partially? No need to recreate it

The pair in question going at it in the lady's quarters. Ignore pawpads.

Ignore the footlocker configs. They need to be tweaked. Also ignore the light placement. It may be off. This is before the poker game. Perfect reference of bunk bed.