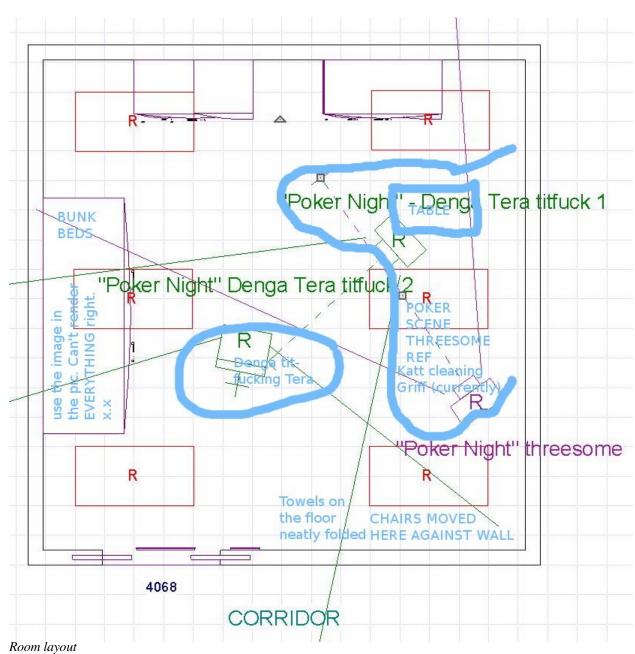

#### V. Angle

A. See render. Zoom up. Overhead shot.

Angle 2. Favoring this one. Tera sprawled for all to see. The others and table cut off completely. The bunk bed isn't much of an issue.

Threesome preceding the tit fuck.

Proper footlocker config; if needed

Poker scene that should be cut off; maybe partially? No need to recreate it

The pair in question going at it in the lady's quarters. Ignore pawpads.

Ignore the footlocker configs. They need to be tweaked. Also ignore the light placement. It may be off. This is before the poker game. Perfect reference of bunk bed.

"Poker Night" - Denga tit fucking Tera Commission Imaging Data © Cyberwuffy

100m tayou