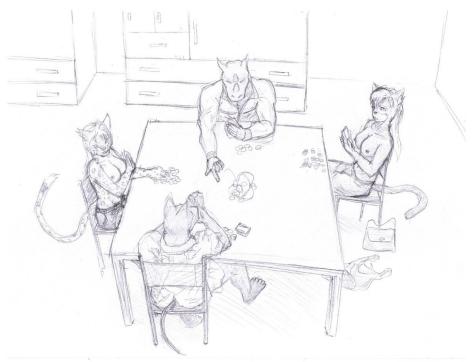

#### V. Angle

A. See render. Zoom up. Overhead shot.

Angle 2. Favoring this one. Tera sprawled for all to see. The others and table cut off completely. The bunk bed isn't much of an issue.

Threesome preceding the tit fuck.

Proper footlocker config; if needed

Poker scene that should be cut off; maybe partially? No need to recreate it

The pair in question going at it in the lady's quarters. Ignore pawpads.

Ignore the footlocker configs. They need to be tweaked. Also ignore the light placement. It may be off. This is before the poker game. Perfect reference of bunk bed.