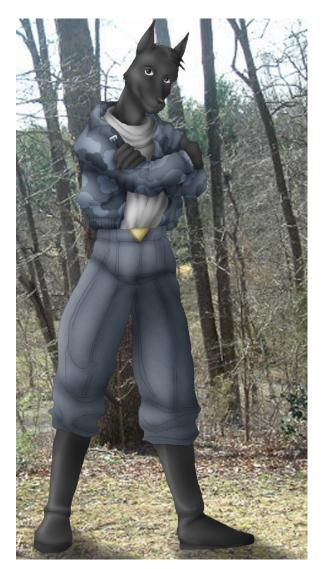

#### IV.Characters

- A. Tera Bravehart
  - i. Leopardess, 5'11", brown eyes, white hair, C cup.
- B. Katt Monroe
  - i. Purple feline, 5'9", blue eyes, white hair, D cup.
- C. Denga Freeling
  - i. Great dane, 5'11", black eyes, headfur, sheathed and knotted cock. (9" cock without knot/12" when swollen and knotted) Can fully tie to Tera. Poor thing.
- D. Griff McDuff
  - i. 7', black eyes, no headfur/hair, 15" sheathed black cock.