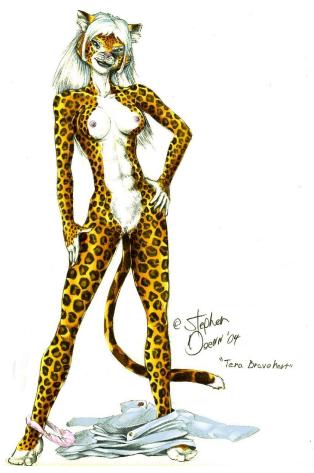

#### IV.Characters

- A. Tera Bravehart
  - i. Leopardess, 5'11", brown eyes, white hair, C cup.
- B. Katt Monroe
  - i. Purple feline, 5'9", blue eyes, white hair, D cup.
- C. Denga Freeling
  - i. Great dane, 5'11", black eyes, headfur, sheathed and knotted cock. (9" cock without knot/12" when swollen and knotted) Can fully tie to Tera. Poor thing.
- D. Griff McDuff
  - i. 7', black eyes, no headfur/hair, 15" sheathed black cock.