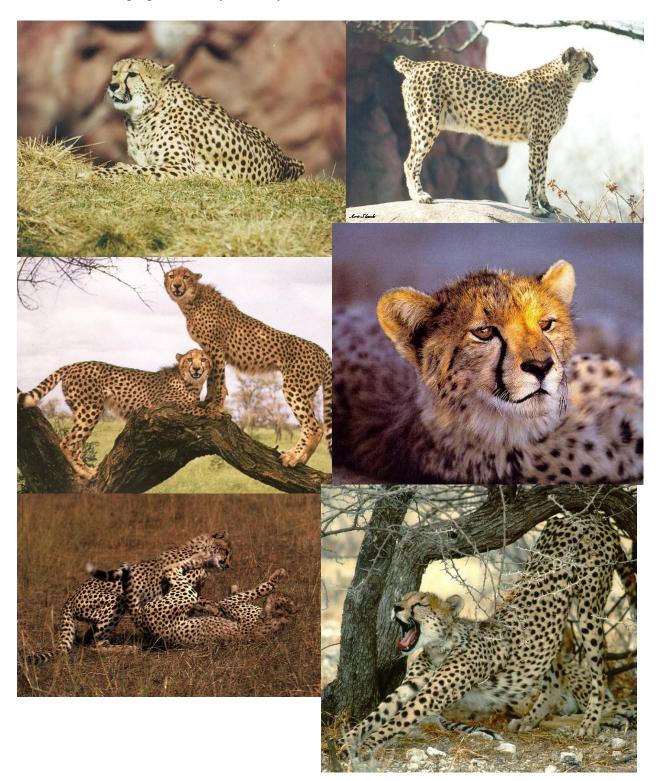

## II. Characters

A. See pictures. Random positioning.

# III.Background

A. They could just do this in their dorm room, as they're roomies. But they want to be adventurous. Somewhere on the flight school grounds they're not supposed to be? Surprise me? I've included various star fox refs at the bottom. Indulge yourself.