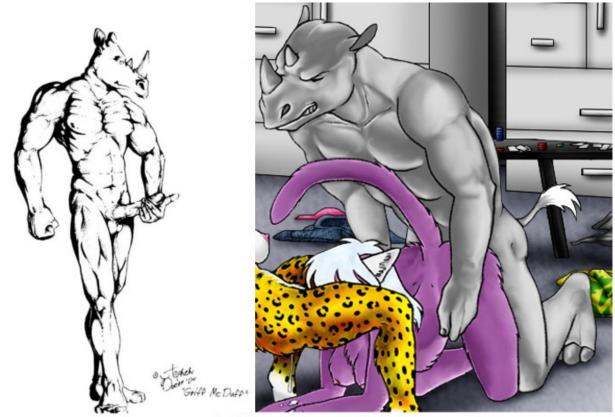

Griff McDuff

7' tall rhino. no headfur. sheathed 15" black cock. black eyes. Clawed human hands (4 fingers + thumb) No pawpads.

5'11". great dane black eyes, headfur, 12" sheathed cock. Clawed human hands (4 fingers + thumb) No pawpads.