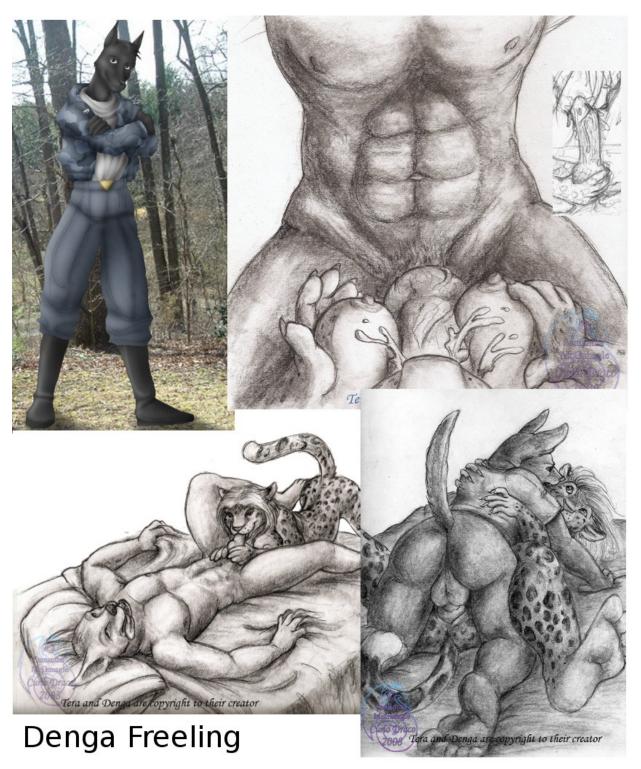

Griff McDuff

7' tall rhino. no headfur. sheathed 15" black cock. black eyes. Clawed human hands (4 fingers + thumb) No pawpads.

5'11". great dane black eyes, headfur, 12" sheathed cock. Clawed human hands (4 fingers + thumb) No pawpads.