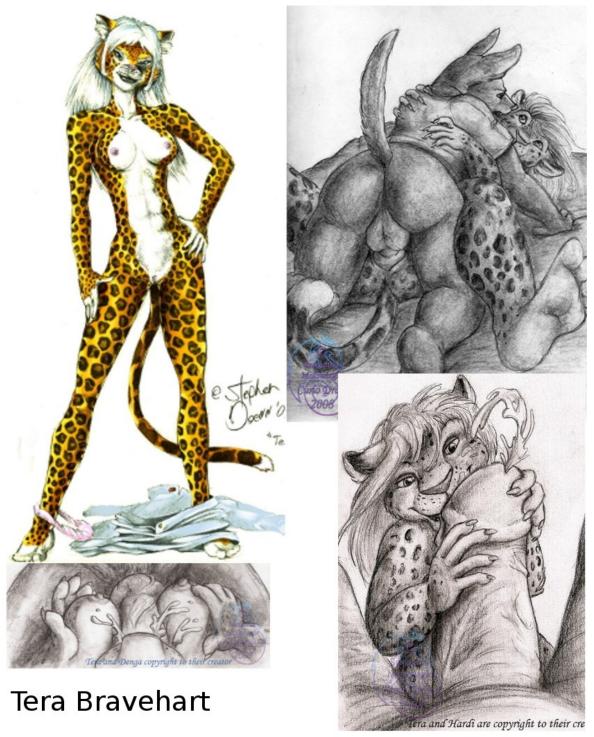

Katt Monroe Feline, 5'9", D cup, white hair. No pawpads Clawed human hands (4 fingers + thumb)

Leopardess, white tail tip, brown eyes, white hair. C cup chest

Clawed human hands (4 fingers + thumb). No pawpads.