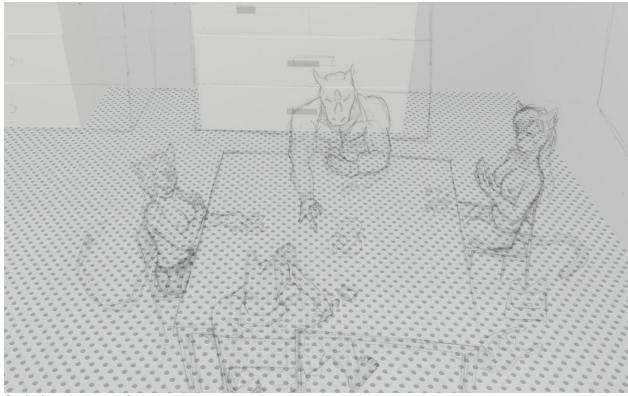

## I. Description

- A. Overall Picture
  - i. Copying the sketched picture on page 2, poses and everything, and completing it.
- B. Poker Chips
  - i. Values
    - a) Green: 1
    - b) Blue: 5
    - c) Red: 10
  - ii. Individual Assignment
    - a) Katt
      - Green: 10
      - Blue: 2
      - Red: 13
    - b) Denga
      - Green: 13
      - Blue: 3
      - Red: 0
    - c) Tera
      - Green: 6
      - Blue: 5
      - Red: 9
    - d) Griff
      - Green: 7
      - Blue: 2
      - Red: 0
  - iii. Center of pile
    - a) Tera's sports bra
    - b) Green: 8
    - c) Blue: 12
    - d) Red: 4
- C. Clothes (See background pics for further info)
  - i. Katt Monroe
    - a) Tanktop: purple
    - b) Purse: black
    - c) Sweat Pants: blue
  - ii. Denga Freeling
    - a) Hawaiian Shirt: Yellow/Green
    - b) Boxers: Blue
  - iii. Tera Bravehart
    - a) cut off at thigh jeans: blue
    - b) Sports Bra: green
  - iv. Griff McDuff
    - a) Flightsuit: gray

Katt Monroe Feline, 5'9", D cup, white hair. No pawpads Clawed human hands (4 fingers + thumb)

Leopardess, white tail tip, brown eyes, white hair. C cup chest

Clawed human hands (4 fingers + thumb). No pawpads.

Griff McDuff

7' tall rhino. no headfur. sheathed 15" black cock. black eyes. Clawed human hands (4 fingers + thumb) No pawpads.

5'11". great dane black eyes, headfur, 12" sheathed cock. Clawed human hands (4 fingers + thumb) No pawpads.