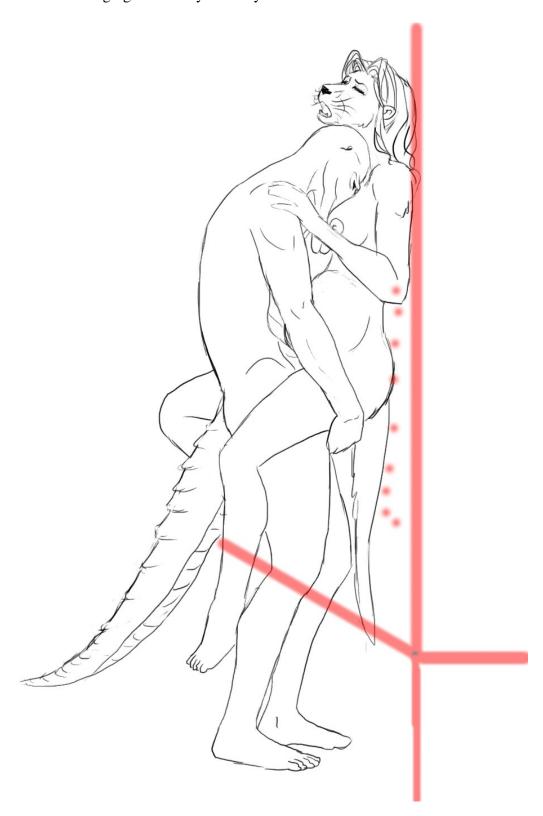

Dark Natasha – Obelisk Khnum/preggo otter peak hitting Commission Imaging Data © Cyberwuffy Ala Wolfe

Hello lovely Natasha! So yeah, I've finally figured this out. It would involve Khnum and an otter of all creatures. Gotta add to the harem. :P

The unnamed otter is hoisted against the obelisk. Khnum is fucking her hard and sucking on her right tit, while the otter is in the middle of a very powerful climax. Her facial reaction should be epic.

The lovely Silverone made a concept pose for me, and she says hello. It was a rough pic, and the only changes I made to it were to have the otter's arms and claws flat against the obelisk, with her claws scratching across the stone. Hieroglyphs for the win!

Also, make the otter babe this fat.

Page 2 of 2